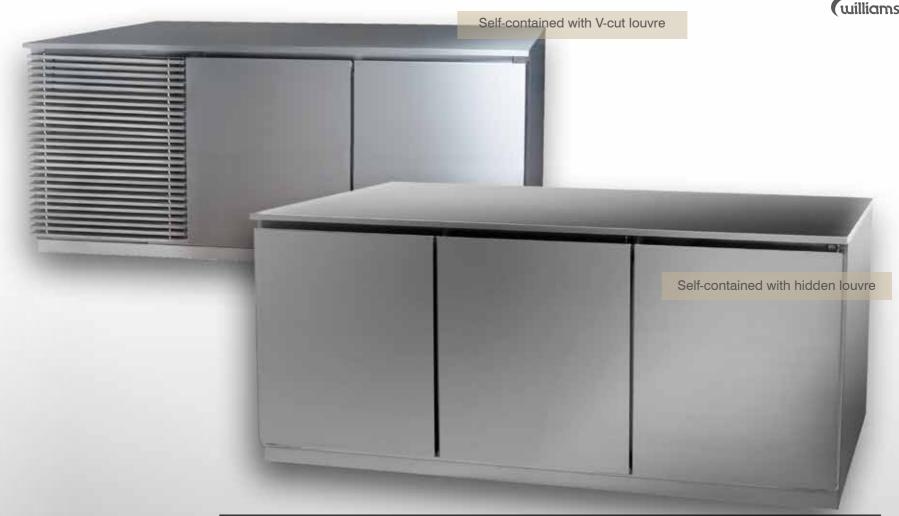

## **FOH Counter** Refrigerator

Sleek refrigeration counter design enhances your stylish open kitchen concept and blends with your interior design perfectly.

| 1 Model                         | FOH-HL (Front-of-House Counter Refrigerator with hidden louvre for self-contained unit) FOH(L)-HL (Front-of-House Counter Freezer with hidden louvre for self-contained unit) FOH (Front-of-House Counter Refrigerator) FOH(L) (Front-of-House Counter Freezer) |
|---------------------------------|-----------------------------------------------------------------------------------------------------------------------------------------------------------------------------------------------------------------------------------------------------------------|
| 2 No. of compartments           | Self-contained - 1 (1036Wmm), 2 (1549Wmm), 3 (2062Wmm)<br>Remote - 1 (508Wmm), 2 (1036Wmm), 3 (1549Wmm)                                                                                                                                                         |
| 3 Condensing unit & louvre type | U (Self-contained)<br>R (Remote)                                                                                                                                                                                                                                |
| 4 Configuration                 | D660 (660mm counter depth) X (Location of condensing unit) D (Door) N (2 drawers bank)                                                                                                                                                                          |

## **FOH Counter** Refrigerator

(19ømm drainage for remote type) (Ambient temperature requested : 25°C)

| Model                                                            | External Dim. (mm)                                 |                           |
|------------------------------------------------------------------|----------------------------------------------------|---------------------------|
| FOH-HL-1U                                                        | 1036x750x750H                                      |                           |
| FOH(L)-HL-1U                                                     | 1036x750x750H                                      |                           |
| FOH-1R                                                           | 508x750x750H                                       |                           |
| FOH(L)-1R                                                        | 508x750x750H                                       |                           |
| FOH-HL-2U                                                        | 1549x750x750H                                      |                           |
| FOH(L)-HL-2U                                                     | 1549x750x750H                                      | Temperature<br>Range (°C) |
| FOH-2R                                                           | 1036x750x750H                                      | Chiller                   |
| FOH(L)-2R                                                        | 1036x750x750H                                      | +1/                       |
| FOH-HL-3U                                                        | 2062x750x750H                                      | +4                        |
| FOH(L)-HL-3U                                                     | 2062x750x750H                                      | Freezer                   |
| FOH-3R                                                           | 1549x750x750H                                      | -19 /                     |
| FOH(L)-3R                                                        | 1549x750x750H                                      | /-22                      |
| FOH-HL-3U and FOH(L)-HL-3U need  * Custom-made size is available | to reserve 100mm space at CDU side for ventilation |                           |

## FOH Counter Reference