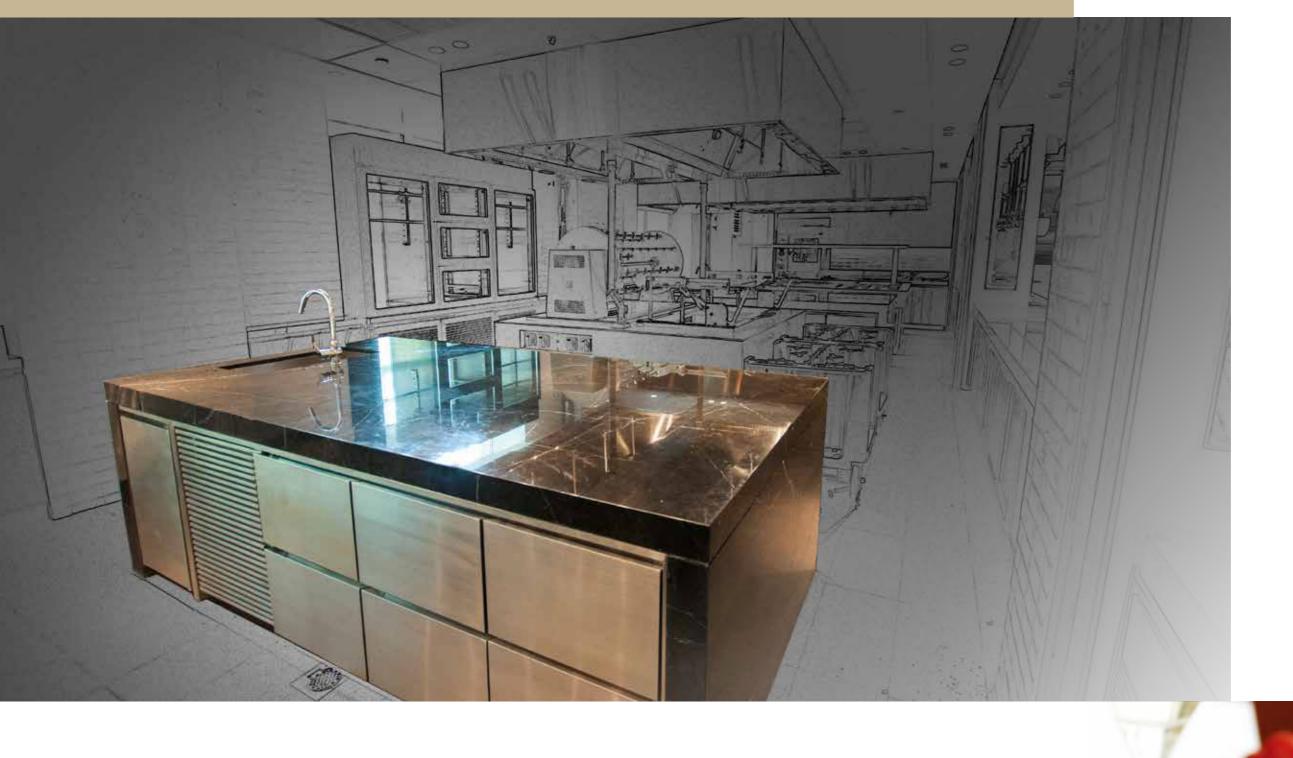

## **FOH Counter** Refrigerator

Sleek refrigeration counter design enhances your stylish open kitchen concept and blends with your interior design perfectly.

| 1 Model                         | FOH-HL (Front-of-House Counter Refrigerator with hidden louvre for self-contained unit) FOH(L)-HL (Front-of-House Counter Freezer with hidden louvre for self-contained unit) FOH (Front-of-House Counter Refrigerator) FOH(L) (Front-of-House Counter Freezer) |
|---------------------------------|-----------------------------------------------------------------------------------------------------------------------------------------------------------------------------------------------------------------------------------------------------------------|
| 2 No. of compartments           | Self-contained - 1 (1036Wmm), 2 (1549Wmm), 3 (2062Wmm)<br>Remote - 1 (508Wmm), 2 (1036Wmm), 3 (1549Wmm)                                                                                                                                                         |
| 3 Condensing unit & louvre type | U (Self-contained)<br>R (Remote)                                                                                                                                                                                                                                |
| 4 Configuration                 | D660 (660mm counter depth) X (Location of condensing unit) D (Door) N (2 drawers bank)                                                                                                                                                                          |

Embodies practicality and performance excellence

## FOH Counter Reference