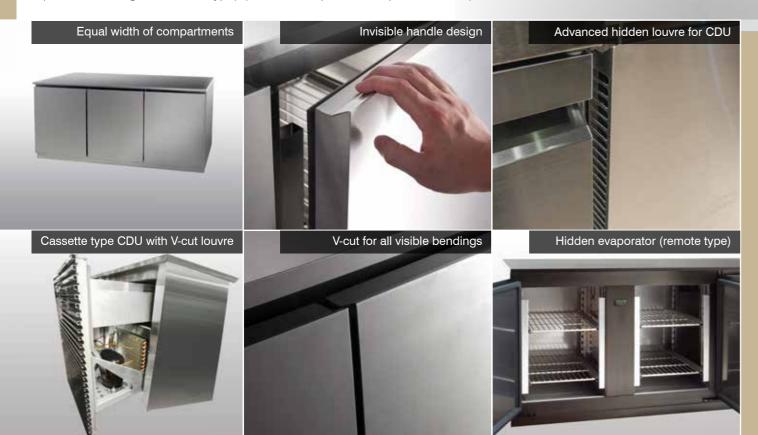

## **FOH Counter** Refrigerator

Sleek refrigeration counter design enhances your stylish open kitchen concept and blends with your interior design perfectly.

| 1 Model                         | FOH-HL (Front-of-House Counter Refrigerator with hidden louvre for self-contained unit) FOH(L)-HL (Front-of-House Counter Freezer with hidden louvre for self-contained unit) FOH (Front-of-House Counter Refrigerator) FOH(L) (Front-of-House Counter Freezer) |
|---------------------------------|-----------------------------------------------------------------------------------------------------------------------------------------------------------------------------------------------------------------------------------------------------------------|
| 2 No. of compartments           | Self-contained - 1 (1036Wmm), 2 (1549Wmm), 3 (2062Wmm)<br>Remote - 1 (508Wmm), 2 (1036Wmm), 3 (1549Wmm)                                                                                                                                                         |
| 3 Condensing unit & louvre type | U (Self-contained)<br>R (Remote)                                                                                                                                                                                                                                |
| 4 Configuration                 | D660 (660mm counter depth) X (Location of condensing unit) D (Door) N (2 drawers bank)                                                                                                                                                                          |

## FOH Counter Reference