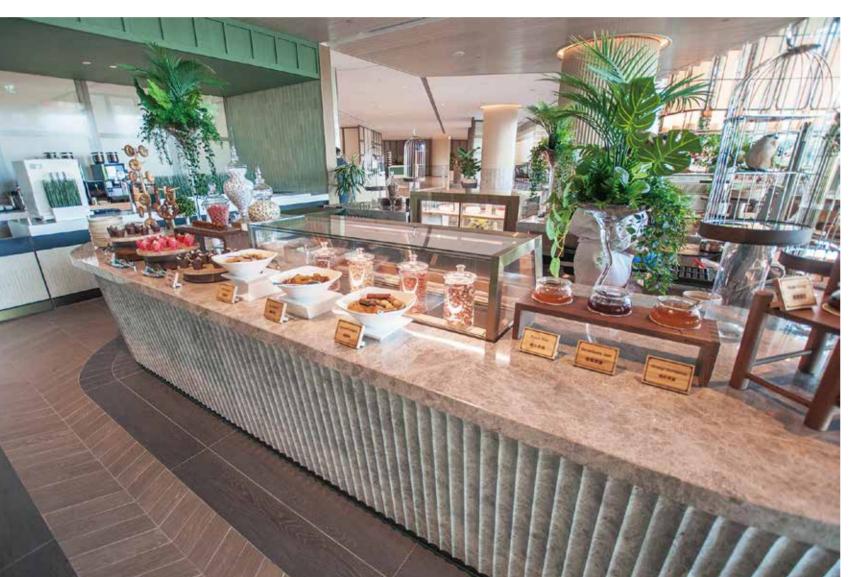

### Stairway Display

The Fullerton Ocean Park Hong Kong

Designed for open concept self-service settings. The unique **stairway presentation** format ensures that dishes are arranged in a visually appealing and easily accessible manner, captivating everyone at eye level. It's the perfect solution for making buffet offerings both enticing and convenient for all of the guests to enjoy.

JP Morgan The Quayside Hong Kong

Elevate the presentation and entice customers with a display that effortlessly combines style and practicality, ensuring offerings are both visually appealing and readily accessible.