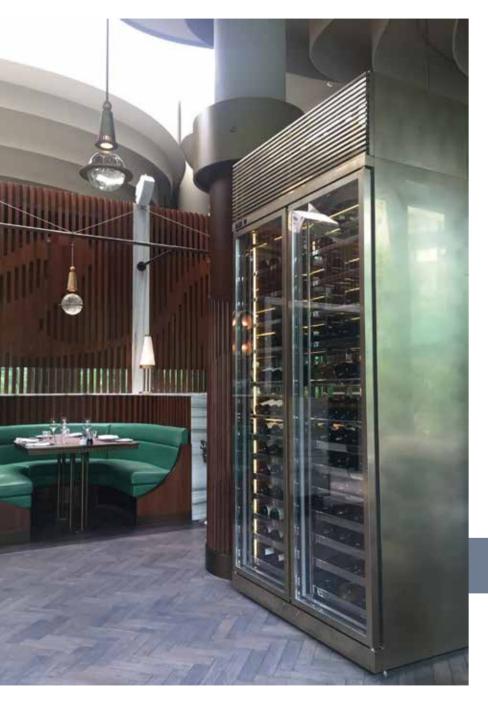

#### Wine

Grand Hyatt Hong Kong

Hong Kong Contry Club

The Temple House Chengdu China

Plat du Jour Hong Kong

Pollen Restaurant Singapore

MGM Cotai Macau

Ritz Carlton Millenia Singapore

The St. Regis Cotai Central Macau

The Emperor Hotel Hong Kong

Royal Hong Kong Yacht Club

To perfectly complement the interior design, we offer a range of exterior options, including different coloured stainless steel or Pantone/RAL colour panels. Elevate the wine presentation and seamlessly blend it with décor, making it an artful centrepiece.

Rosewood Phnom Penh Cambodia

Sign of The Don United Kingdom

The Westin

The Westin Singapore

The Continental Pacific Place Hong Kong