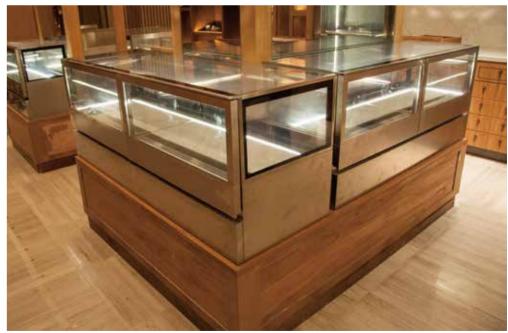

#### Counter

The elegant refrigeration counter design complements your chic open kitchen concept seamlessly, harmonizing effortlessly with your interior aesthetic.

#### Counter

The North Londoner Macau

**Front-of-house (FOH) refrigerated counters** are designed with a distinct aesthetic difference from the Back-of-house (BOH) counterparts. Featuring superior V-cut bending on all visible bendings, including louvre detail, they exude elegance and precision.

Novotel On Stevens Singapore

Andaz Singpaore

Mercedes showroom Hong Kong

Rosewood Hong Kong

Additionally, the **FOH counters** offer the flexibility to incorporate interior design cladding on door or drawer panels, ensuring they seamlessly blend with theunique decor and ambiance requirements.