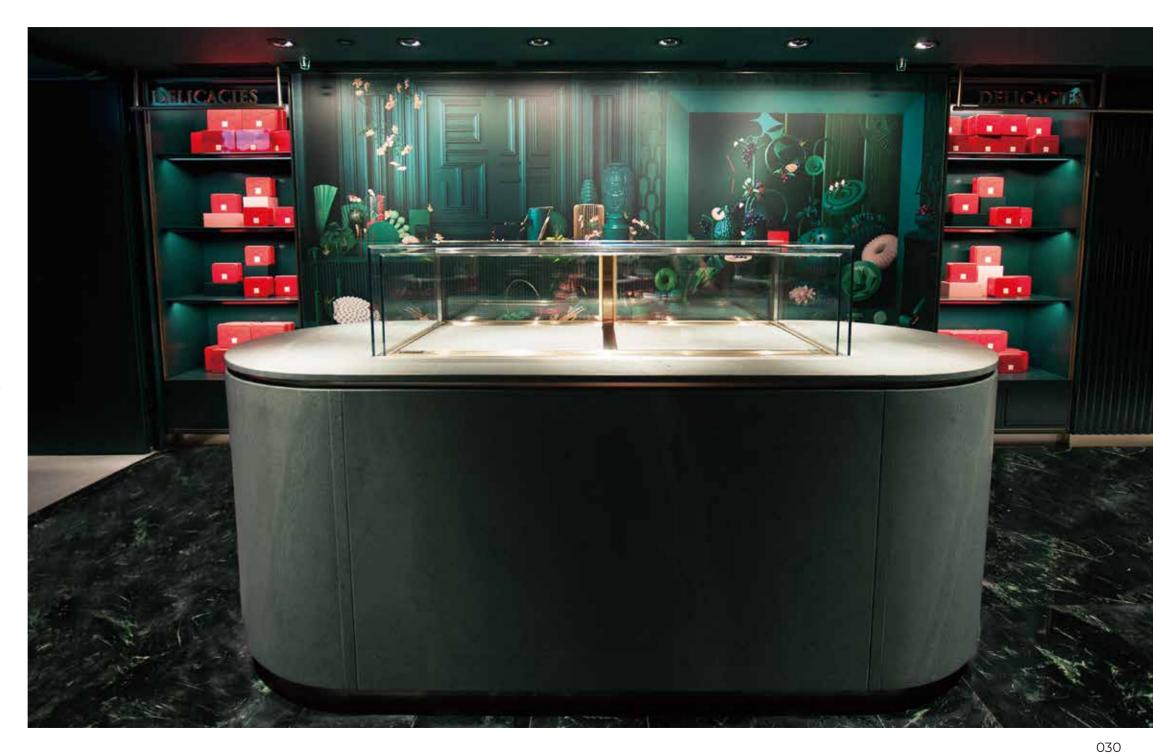

#### Jewellery-box

Taking inspiration from the world of luxury jewelry shops and high-end fashion boutiques, our exquisite jewelry box-style display showcase is the ideal choice for showcasing stunning creations, particularly pastries and chocolates.

Andaz Shenzhen Bay China

Origin & Bloom Singapore

Churchill's Table at Londoner Macau

Shangri-la Colombo Sri Lanka

CIAK The Landmark Hong Kong

The exquisite jewellery box-type refrigerated display, a creation inspired by the opulence of jewellery shops. It boasts a bright warm white LED display base, complete with a convenient on/off switch, providing an elegant backdrop to showcase your prized items.