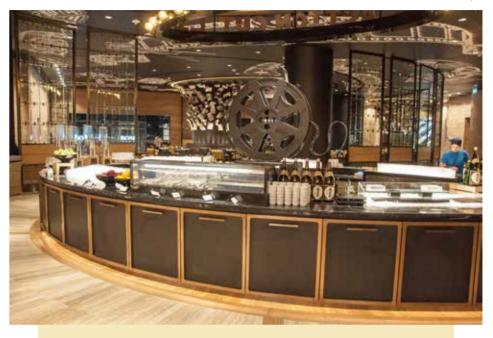

### Stairway Display

The Fullerton Ocean Park Hong Kong

Designed for open concept self-service settings. The unique **stairway presentation** format ensures that dishes are arranged in a visually appealing and easily accessible manner, captivating everyone at eye level. It's the perfect solution for making buffet offerings both enticing and convenient for all of the guests to enjoy.

JP Morgan The Quayside Hong Kong

Elevate the presentation and entice customers with a display that effortlessly combines style and practicality, ensuring offerings are both visually appealing and readily accessible.