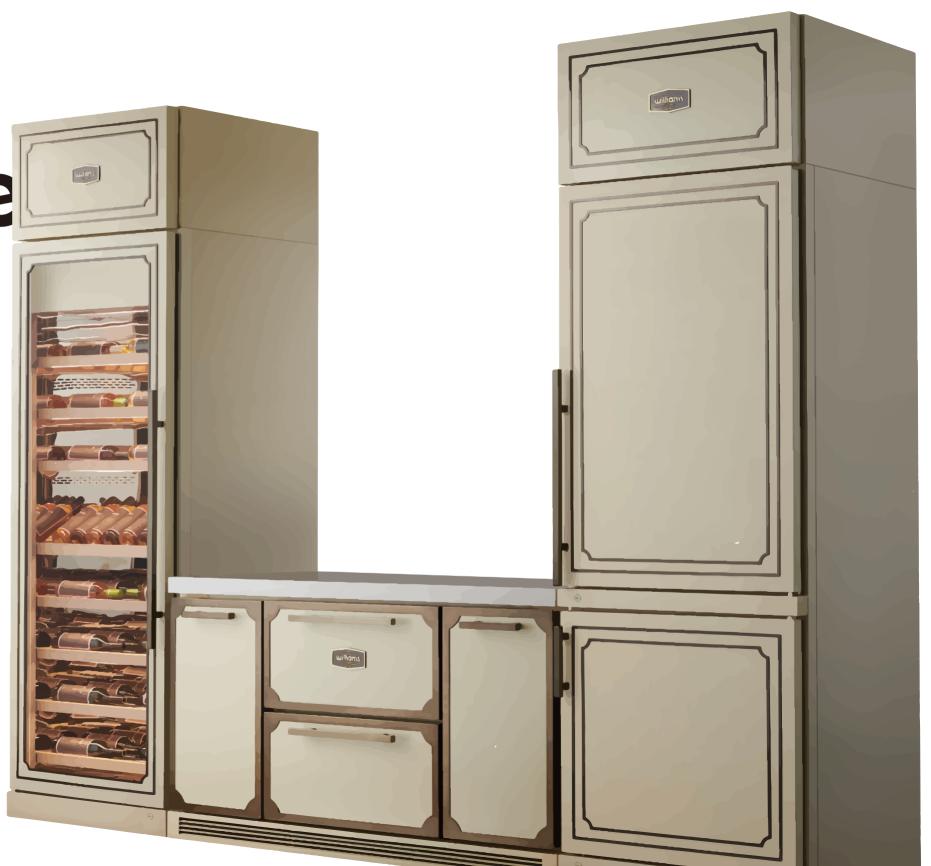

# Front of House

Front-of-House, our standard refrigerated display showcase series, embodies the pinnacle of quality, perfection and reliability. Williams Refrigeration, renowned as one of the global leaders in commercial refrigeration manufacturing, continuously innovates in close collaboration with users, engineers, and designers to offer reliable, high-quality refrigeration solutions. Our versatility shines as we tailor solutions to suit diverse applications, accommodating specific temperature needs, material preferences, colors, orientations, and space constraints. When it comes to refrigeration, Williams is your trusted partner, regardless of your application.

#### Counter

The elegant refrigeration counter design complements your chic open kitchen concept seamlessly, harmonizing effortlessly with your interior aesthetic.

#### Counter

The North Londoner Macau

**Front-of-house (FOH) refrigerated counters** are designed with a distinct aesthetic difference from the Back-of-house (BOH) counterparts. Featuring superior V-cut bending on all visible bendings, including louvre detail, they exude elegance and precision.