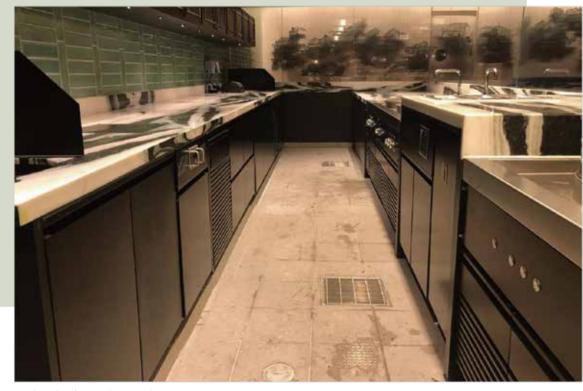

#### Counter

The elegant refrigeration counter design complements your chic open kitchen concept seamlessly, harmonizing effortlessly with your interior aesthetic.

#### Counter

The North Londoner Macau

**Front-of-house (FOH) refrigerated counters** are designed with a distinct aesthetic difference from the Back-of-house (BOH) counterparts. Featuring superior V-cut bending on all visible bendings, including louvre detail, they exude elegance and precision.

Novotel On Stevens Singapore

Andaz Singpaore

Mercedes showroom Hong Kong

Rosewood Hong Kong

Additionally, the **FOH counters** offer the flexibility to incorporate interior design cladding on door or drawer panels, ensuring they seamlessly blend with theunique decor and ambiance requirements.