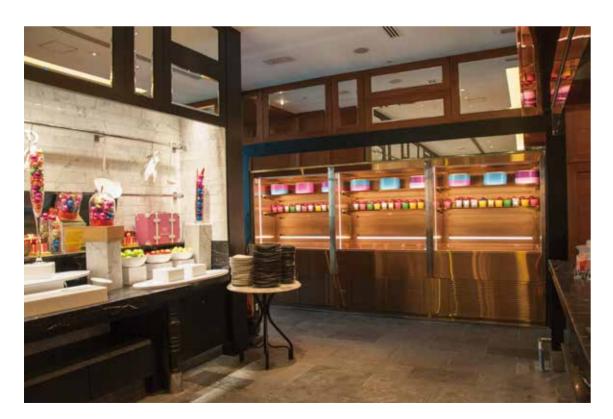

#### Jewellery-box

Taking inspiration from the world of luxury jewelry shops and high-end fashion boutiques, our exquisite jewelry box-style display showcase is the ideal choice for showcasing stunning creations, particularly pastries and chocolates.

Andaz Shenzhen Bay China

Origin & Bloom Singapore

Churchill's Table at Londoner Macau

Shangri-la Colombo Sri Lanka

CIAK The Landmark Hong Kong

The exquisite jewellery box-type refrigerated display, a creation inspired by the opulence of jewellery shops. It boasts a bright warm white LED display base, complete with a convenient on/off switch, providing an elegant backdrop to showcase your prized items.