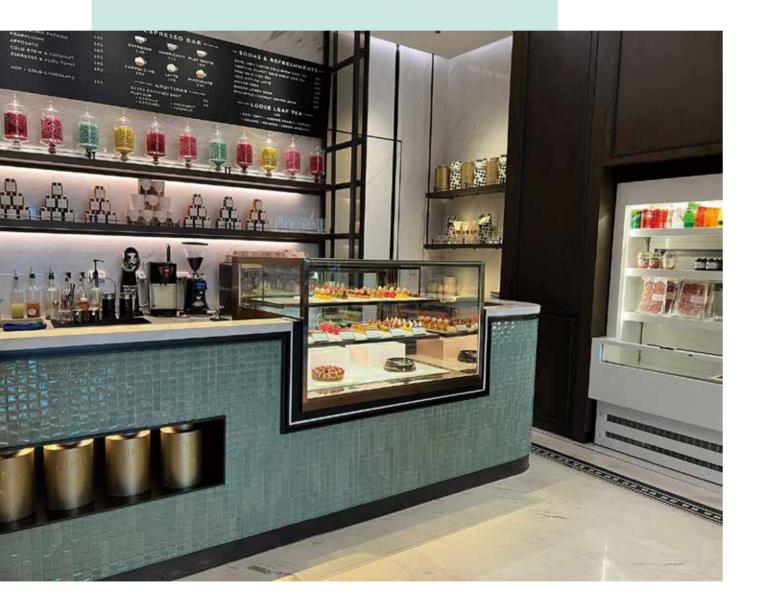

# Deli Display

Discover the versatility of the Deli Display, designed to cater to the bustling atmosphere of grab-and-go concept shops. Ideal for cafes, restaurants, and convenience stores, this sleek and efficient showcase is the perfect platform to highlight the pre-made and pre-packed meals and snacks.