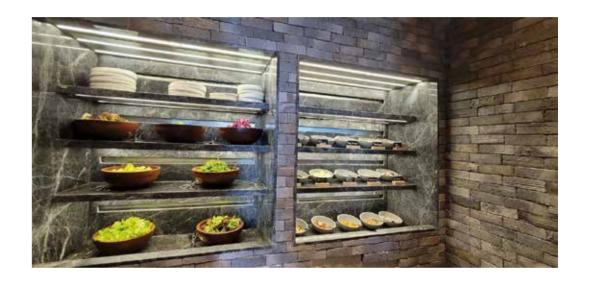

# Deli Display

Discover the versatility of the Deli Display, designed to cater to the bustling atmosphere of grab-and-go concept shops. Ideal for cafes, restaurants, and convenience stores, this sleek and efficient showcase is the perfect platform to highlight the pre-made and pre-packed meals and snacks.