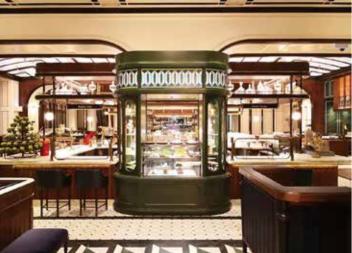

#### Jewellery-box

Taking inspiration from the world of luxury jewelry shops and high-end fashion boutiques, our exquisite jewelry box-style display showcase is the ideal choice for showcasing stunning creations, particularly pastries and chocolates.

Andaz Shenzhen Bay China

Origin & Bloom Singapore

Churchill's Table at Londoner Macau

Shangri-la Colombo Sri Lanka

CIAK The Landmark Hong Kong

The exquisite jewellery box-type refrigerated display, a creation inspired by the opulence of jewellery shops. It boasts a bright warm white LED display base, complete with a convenient on/off switch, providing an elegant backdrop to showcase your prized items.

The North Londoner Macau

The Ritz-Carlton Pune India

Revel in the sophistication of this unique display, where your products are presented with a touch of luxury and brilliance.

The Capitol Kempinski Singapore