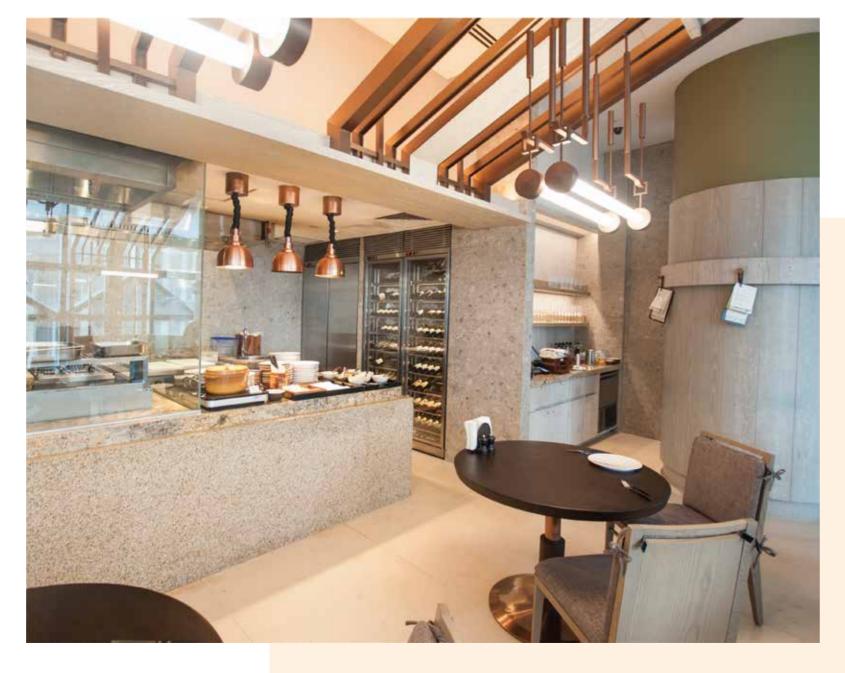

#### Counter

The elegant refrigeration counter design complements your chic open kitchen concept seamlessly, harmonizing effortlessly with your interior aesthetic.

#### Counter

The North Londoner Macau

**Front-of-house (FOH) refrigerated counters** are designed with a distinct aesthetic difference from the Back-of-house (BOH) counterparts. Featuring superior V-cut bending on all visible bendings, including louvre detail, they exude elegance and precision.

Novotel On Stevens Singapore

Andaz Singpaore

Mercedes showroom Hong Kong

Rosewood Hong Kong

Additionally, the **FOH counters** offer the flexibility to incorporate interior design cladding on door or drawer panels, ensuring they seamlessly blend with theunique decor and ambiance requirements.