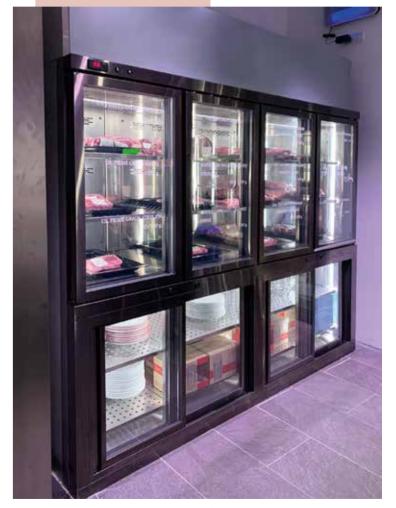

#### Upright

The abundance of fresh and exquisite ingredients extends beyond the confines of the back kitchen. Presenting them to the discerning eye of the public is now an elegant choice

Andaz Singapore

Rosewood Hong Kong

Rosewood Hong Kong

Macau Studio City

Grand Hyatt Cafe Hong Kong

The **upright displays** go beyond the conventional role of storing food ingredients. They also serve as captivating presentations that seamlessly blend with interior design, enhancing the overall aesthetic appeal of the space.