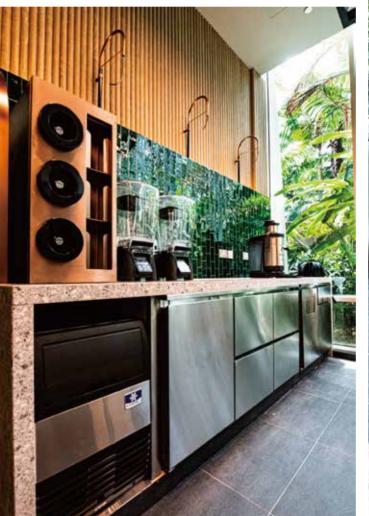

# Deli Display

Discover the versatility of the Deli Display, designed to cater to the bustling atmosphere of grab-and-go concept shops. Ideal for cafes, restaurants, and convenience stores, this sleek and efficient showcase is the perfect platform to highlight the pre-made and pre-packed meals and snacks.