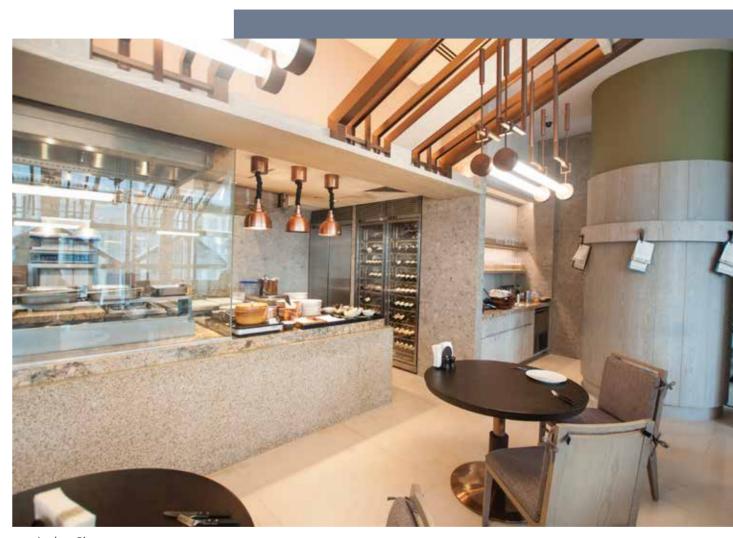

#### Wine

Indulge in the epitome of sophistication with our wine display, meticulously crafted for fine dining settings. Elevate your ambiance and create an unforgettable experience as our stylish wine display effortlessly blends luxury with functionality.

Rosewood Guangzhou China

Amari Eco City Kuala Lumpur Malaysia

Andaz Singapore

Designed to cater to the diverse world of wines. With optimised internal temperature and humidity settings for different varieties, it ensures wines are stored in their prime condition.

Rosewood Hong Kong

Ming Court Wan Chai Hong Kong

Each level features LED lighting with a diffuser, enhancing the display of the wine collections.