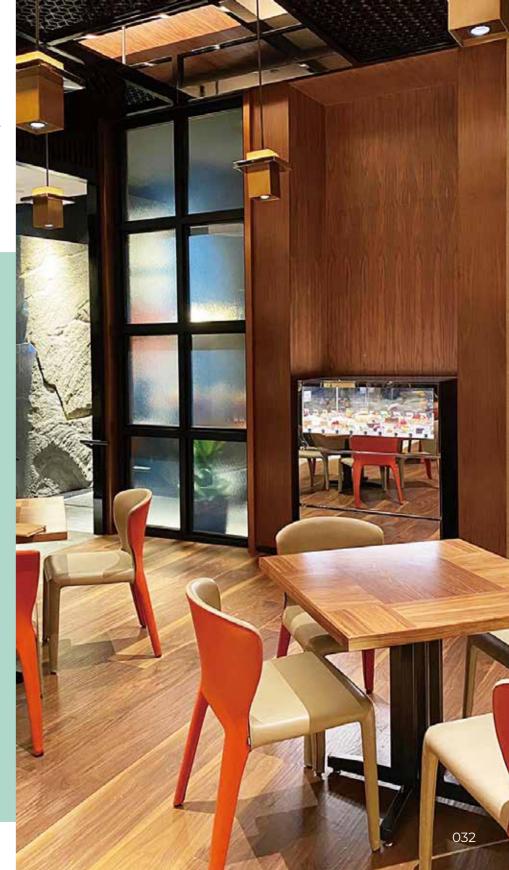

#### Counter

The elegant refrigeration counter design complements your chic open kitchen concept seamlessly, harmonizing effortlessly with your interior aesthetic.

#### Counter

The North Londoner Macau

**Front-of-house (FOH) refrigerated counters** are designed with a distinct aesthetic difference from the Back-of-house (BOH) counterparts. Featuring superior V-cut bending on all visible bendings, including louvre detail, they exude elegance and precision.