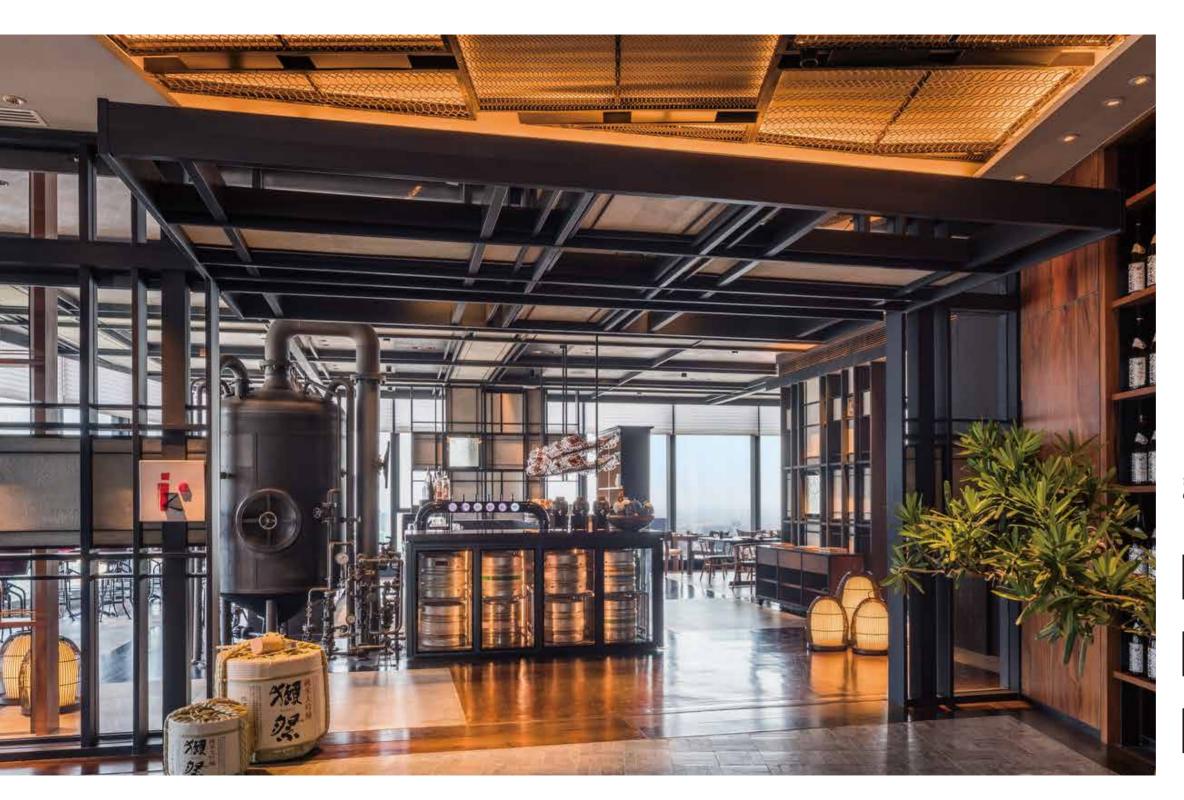

Rosewood Hong Kong



Additionally, the **FOH counters** offer the flexibility to incorporate interior design cladding on door or drawer panels, ensuring they seamlessly blend with theunique decor and ambiance requirements.











Cordis Hong Kong



#### Upright

The abundance of fresh and exquisite ingredients extends beyond the confines of the back kitchen. Presenting them to the discerning eye of the public is now an elegant choice



Andaz Singapore











Rosewood Hong Kong





Rosewood Hong Kong



Macau Studio City





Grand Hyatt Cafe Hong Kong

The **upright displays** go beyond the conventional role of storing food ingredients. They also serve as captivating presentations that seamlessly blend with interior design, enhancing the overall aesthetic appeal of the space.



Rosewood Phnom Penh Cambodia

# Beer Keg Display

# Frameless Display

The Peninsula Bowlique and Cafe Hong Kong



Waku Ghin Singapore

#### Jewellery-box

Taking inspiration from the world of luxury jewelry shops and high-end fashion boutiques, our exquisite jewelry box-style display showcase is the ideal choice for showcasing stunning creations, particularly pastries and chocolates.





Andaz Shenzhen Bay China





Origin & Bloom Singapore





Churchill's Table at Londoner Macau



Shangri-la Colombo Sri Lanka



CIAK The Landmark Hong Kong



The exquisite jewellery box-type refrigerated display, a creation inspired by the opulence of jewellery shops. It boasts a bright warm white LED display base, complete with a convenient on/off switch, providing an elegant backdrop to showcase