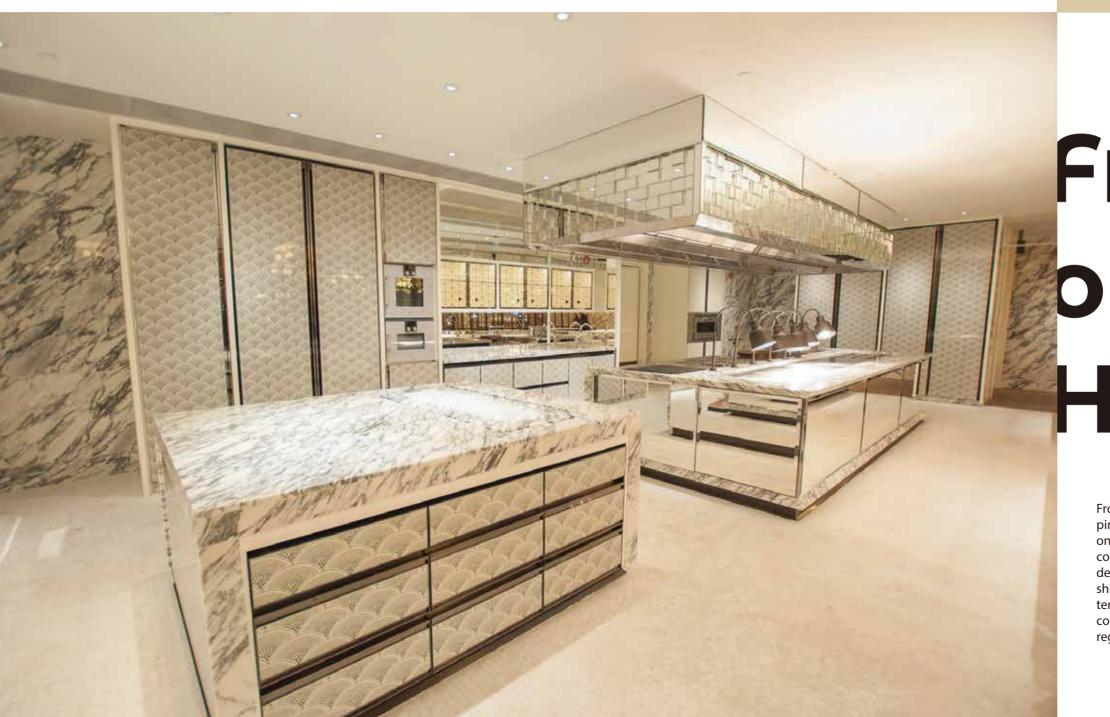

# Front of House

Front-of-House, our standard refrigerated display showcase series, embodies the pinnacle of quality, perfection and reliability. Williams Refrigeration, renowned as one of the global leaders in commercial refrigeration manufacturing, continuously innovates in close collaboration with users, engineers, and designers to offer reliable, high-quality refrigeration solutions. Our versatility shines as we tailor solutions to suit diverse applications, accommodating specific temperature needs, material preferences, colors, orientations, and space constraints. When it comes to refrigeration, Williams is your trusted partner, regardless of your application.

#### Counter

The elegant refrigeration counter design complements your chic open kitchen concept seamlessly, harmonizing effortlessly with your interior aesthetic.

#### Counter

The North Londoner Macau

**Front-of-house (FOH) refrigerated counters** are designed with a distinct aesthetic difference from the Back-of-house (BOH) counterparts. Featuring superior V-cut bending on all visible bendings, including louvre detail, they exude elegance and precision.