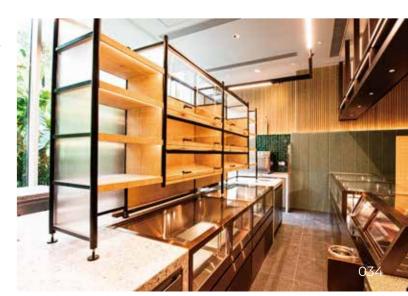

# Front of House

Front-of-House, our standard refrigerated display showcase series, embodies the pinnacle of quality, perfection and reliability. Williams Refrigeration, renowned as one of the global leaders in commercial refrigeration manufacturing, continuously innovates in close collaboration with users, engineers, and designers to offer reliable, high-quality refrigeration solutions. Our versatility shines as we tailor solutions to suit diverse applications, accommodating specific temperature needs, material preferences, colors, orientations, and space constraints. When it comes to refrigeration, Williams is your trusted partner, regardless of your application.

#### Counter

The elegant refrigeration counter design complements your chic open kitchen concept seamlessly, harmonizing effortlessly with your interior aesthetic.

#### Counter

The North Londoner Macau

**Front-of-house (FOH) refrigerated counters** are designed with a distinct aesthetic difference from the Back-of-house (BOH) counterparts. Featuring superior V-cut bending on all visible bendings, including louvre detail, they exude elegance and precision.