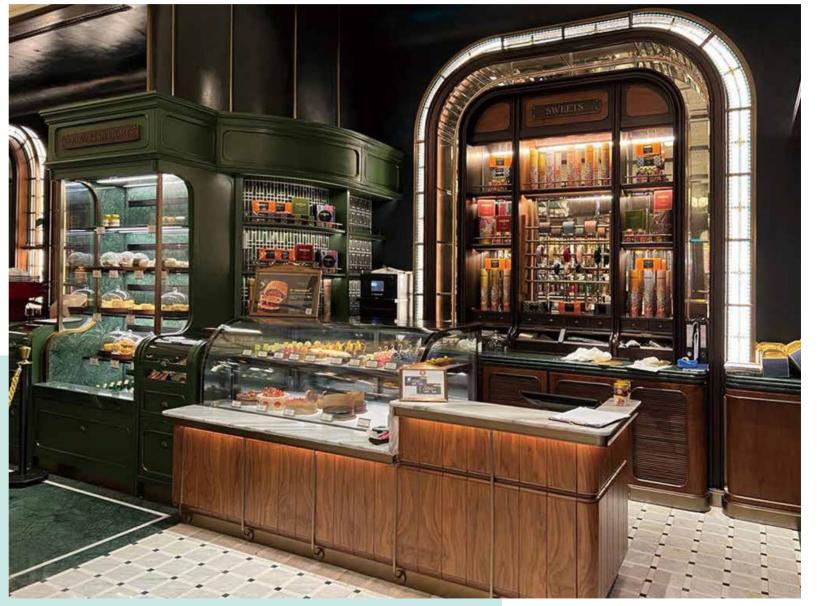

#### Cake

The allure of delectable cakes lies in their exquisite taste and refined aesthetics. People often shop with their eyes, and that's why our well-designed cake display showcases are the perfect enhancement, adding to the allure and visual appeal of our cakes.

Churchill's Table at Londoner Macau

Grand Hyatt Hotel Beijing China

Kerry Hotel Hong Kong

**Cake Display** is a feast for the eyes, designed with double-layer ultra-clear toughened heated glass that offers exceptional clarity, allowing to showcase the cakes in all their glory.

What sets this display apart is its flexibility, it can be fully customised to seamlessly blend with interior design, making it the perfect centrepiece to elevate the visual appeal of the delectable creations.