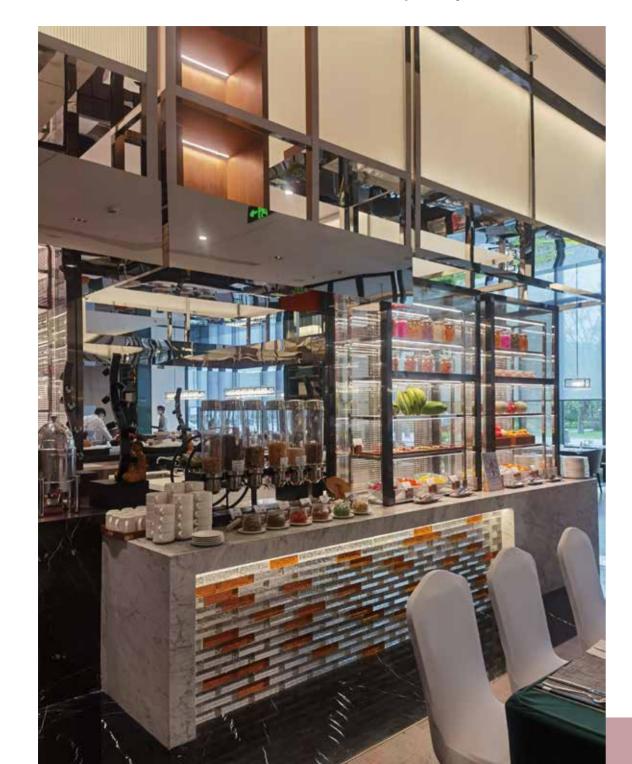

### Stairway Display

The Fullerton Ocean Park Hong Kong

Designed for open concept self-service settings. The unique **stairway presentation** format ensures that dishes are arranged in a visually appealing and easily accessible manner, captivating everyone at eye level. It's the perfect solution for making buffet offerings both enticing and convenient for all of the guests to enjoy.

JP Morgan The Quayside Hong Kong

Elevate the presentation and entice customers with a display that effortlessly combines style and practicality, ensuring offerings are both visually appealing and readily accessible.