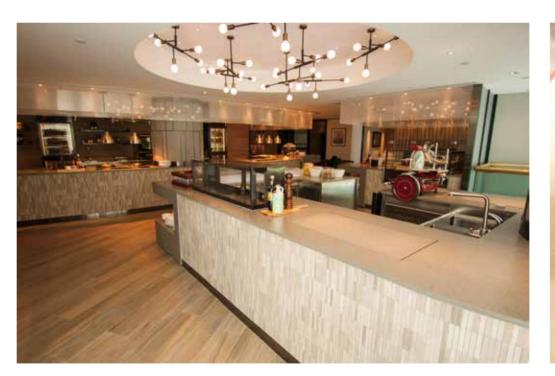

#### Counter

The elegant refrigeration counter design complements your chic open kitchen concept seamlessly, harmonizing effortlessly with your interior aesthetic.

#### Counter

The North Londoner Macau

**Front-of-house (FOH) refrigerated counters** are designed with a distinct aesthetic difference from the Back-of-house (BOH) counterparts. Featuring superior V-cut bending on all visible bendings, including louvre detail, they exude elegance and precision.