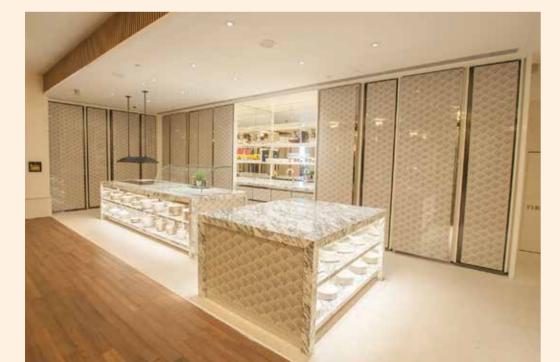

#### Jewellery-box

Taking inspiration from the world of luxury jewelry shops and high-end fashion boutiques, our exquisite jewelry box-style display showcase is the ideal choice for showcasing stunning creations, particularly pastries and chocolates.

Andaz Shenzhen Bay China

Origin & Bloom Singapore

Churchill's Table at Londoner Macau

Shangri-la Colombo Sri Lanka

CIAK The Landmark Hong Kong

The exquisite jewellery box-type refrigerated display, a creation inspired by the opulence of jewellery shops. It boasts a bright warm white LED display base, complete with a convenient on/off switch, providing an elegant backdrop to showcase your prized items.