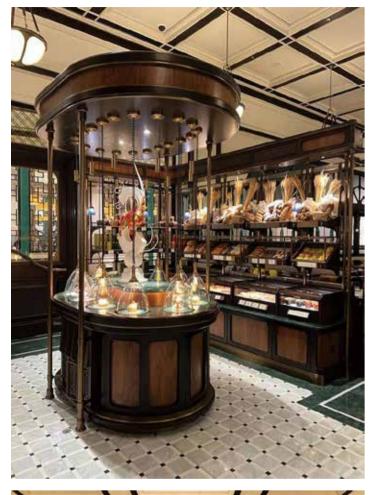

#### Jewellery-box

Taking inspiration from the world of luxury jewelry shops and high-end fashion boutiques, our exquisite jewelry box-style display showcase is the ideal choice for showcasing stunning creations, particularly pastries and chocolates.

Andaz Shenzhen Bay China

Origin & Bloom Singapore

Churchill's Table at Londoner Macau

Shangri-la Colombo Sri Lanka

CIAK The Landmark Hong Kong

The exquisite jewellery box-type refrigerated display, a creation inspired by the opulence of jewellery shops. It boasts a bright warm white LED display base, complete with a convenient on/off switch, providing an elegant backdrop to showcase your prized items.

The North Londoner Macau

The Ritz-Carlton Pune India

Revel in the sophistication of this unique display, where your products are presented with a touch of luxury and brilliance.

The Capitol Kempinski Singapore