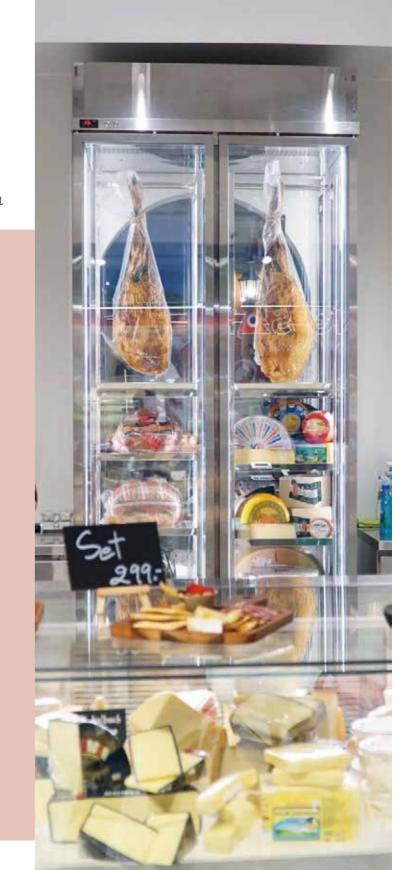

Designed to showcase premium meats and cheeses in style, adding a touch of sophistication to your menu. Explore a carefully curated selection that ensures quality and presentation excellence, making it a must-have addition for your culinary display needs.

Shangri-la Colombo Sri Lanka

Grand Hyatt Hotel Beijing

Dear Tummy at Iconsiam\_Thailand

Me@OUE Singapore

Kerry Hotel Hong Kong

Il Teatro Shanghai China

With **Himalayan salt blocks** seamlessly integrated, it not only aids in moisture management but also elevates the flavour profile and visual appeal of the showcased meats.