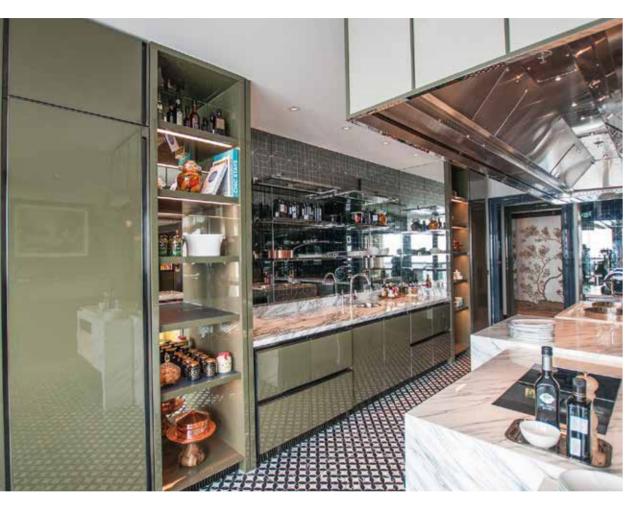

#### Counter

The elegant refrigeration counter design complements your chic open kitchen concept seamlessly, harmonizing effortlessly with your interior aesthetic.

#### Counter

The North Londoner Macau

**Front-of-house (FOH) refrigerated counters** are designed with a distinct aesthetic difference from the Back-of-house (BOH) counterparts. Featuring superior V-cut bending on all visible bendings, including louvre detail, they exude elegance and precision.

Novotel On Stevens Singapore

Andaz Singpaore

Mercedes showroom Hong Kong

Rosewood Hong Kong

Additionally, the **FOH counters** offer the flexibility to incorporate interior design cladding on door or drawer panels, ensuring they seamlessly blend with theunique decor and ambiance requirements.