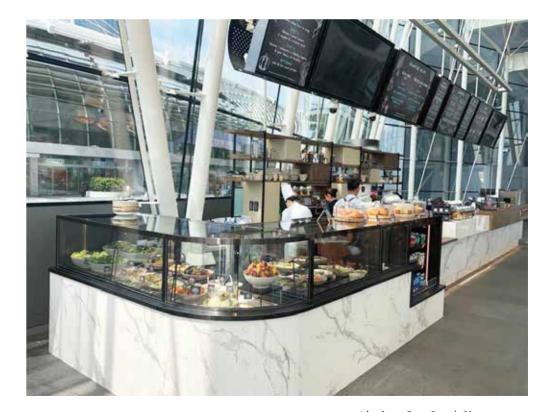

### Stairway Display

The Fullerton Ocean Park Hong Kong

Designed for open concept self-service settings. The unique **stairway presentation** format ensures that dishes are arranged in a visually appealing and easily accessible manner, captivating everyone at eye level. It's the perfect solution for making buffet offerings both enticing and convenient for all of the guests to enjoy.

JP Morgan The Quayside Hong Kong

Elevate the presentation and entice customers with a display that effortlessly combines style and practicality, ensuring offerings are both visually appealing and readily accessible.