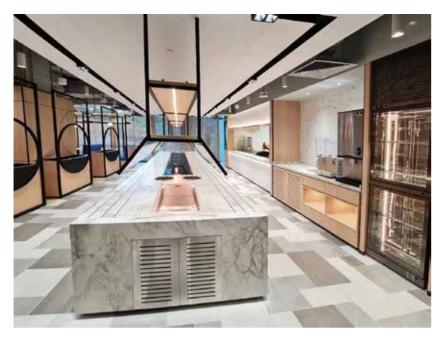

#### Counter

The elegant refrigeration counter design complements your chic open kitchen concept seamlessly, harmonizing effortlessly with your interior aesthetic.

#### Counter

The North Londoner Macau

**Front-of-house (FOH) refrigerated counters** are designed with a distinct aesthetic difference from the Back-of-house (BOH) counterparts. Featuring superior V-cut bending on all visible bendings, including louvre detail, they exude elegance and precision.