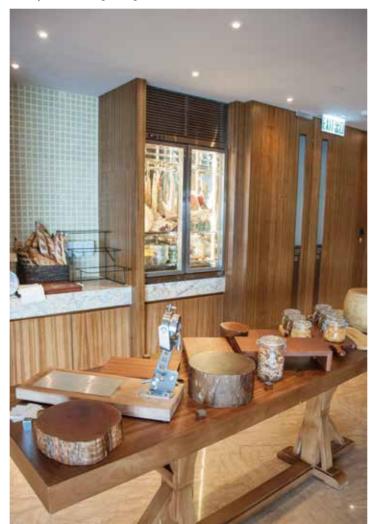

Designed to showcase premium meats and cheeses in style, adding a touch of sophistication to your menu. Explore a carefully curated selection that ensures quality and presentation excellence, making it a must-have addition for your culinary display needs.

Atlantis Sanya China

W Hotel Shanghai China

Dear Tummy at Iconsiam Thailand

meat ageing
display exemplifies
the perfect fusion of
equipment exterior
and functionality,
making it a
standout choice for
those who
appreciate both
aesthetics and
performance in their
culinary
endeavours.

Shangri-la Colombo Sri Lanka

Grand Hyatt Hotel Beijing

Dear Tummy at Iconsiam\_Thailand

Me@OUE Singapore

Kerry Hotel Hong Kong

Il Teatro Shanghai China

With **Himalayan salt blocks** seamlessly integrated, it not only aids in moisture management but also elevates the flavour profile and visual appeal of the showcased meats.