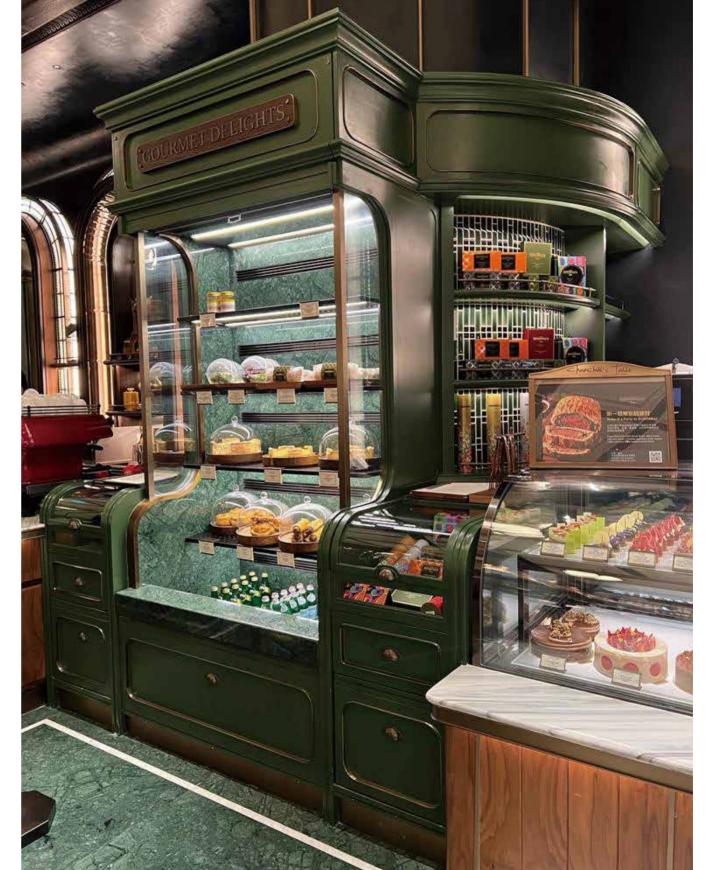

# Deli Display

Discover the versatility of the Deli Display, designed to cater to the bustling atmosphere of grab-and-go concept shops. Ideal for cafes, restaurants, and convenience stores, this sleek and efficient showcase is the perfect platform to highlight the pre-made and pre-packed meals and snacks.