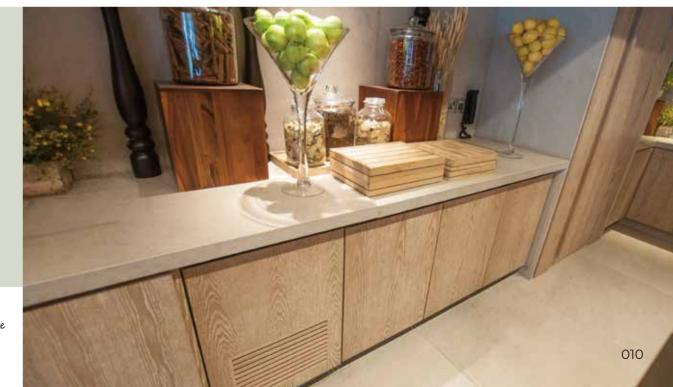

#### Counter

The elegant refrigeration counter design complements your chic open kitchen concept seamlessly, harmonizing effortlessly with your interior aesthetic.

#### Counter

The North Londoner Macau

**Front-of-house (FOH) refrigerated counters** are designed with a distinct aesthetic difference from the Back-of-house (BOH) counterparts. Featuring superior V-cut bending on all visible bendings, including louvre detail, they exude elegance and precision.