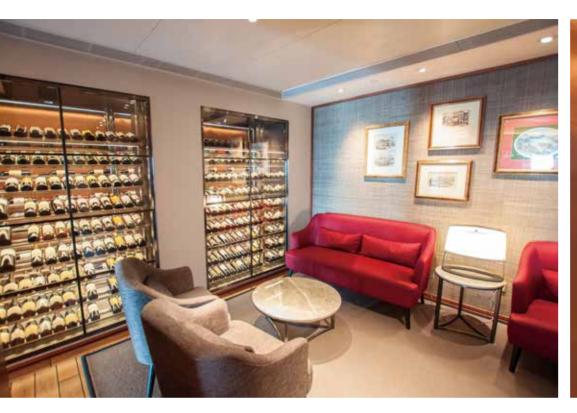

#### Wine

Indulge in the epitome of sophistication with our wine display, meticulously crafted for fine dining settings. Elevate your ambiance and create an unforgettable experience as our stylish wine display effortlessly blends luxury with functionality.

Rosewood Guangzhou China

Amari Eco City Kuala Lumpur Malaysia

Andaz Singapore

Designed to cater to the diverse world of wines. With optimised internal temperature and humidity settings for different varieties, it ensures wines are stored in their prime condition.

Rosewood Hong Kong

Ming Court Wan Chai Hong Kong

Each level features LED lighting with a diffuser, enhancing the display of the wine collections.