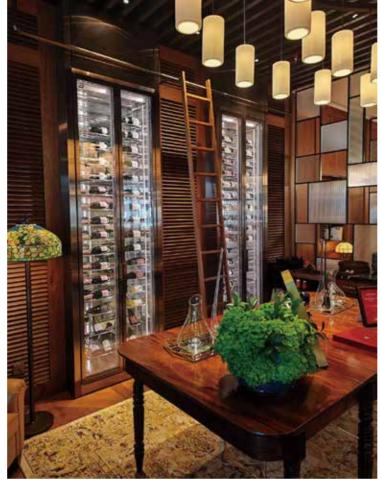

#### Wine

Indulge in the epitome of sophistication with our wine display, meticulously crafted for fine dining settings. Elevate your ambiance and create an unforgettable experience as our stylish wine display effortlessly blends luxury with functionality.

Rosewood Guangzhou China

Amari Eco City Kuala Lumpur Malaysia

Andaz Singapore

Designed to cater to the diverse world of wines. With optimised internal temperature and humidity settings for different varieties, it ensures wines are stored in their prime condition.

Rosewood Hong Kong

Ming Court Wan Chai Hong Kong

Each level features LED lighting with a diffuser, enhancing the display of the wine collections.