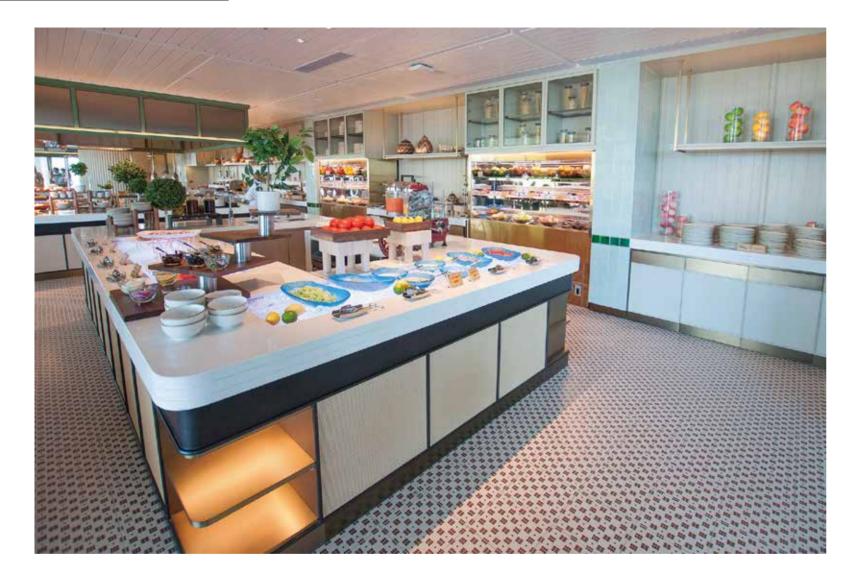

### Stairway Display

The Fullerton Ocean Park Hong Kong

Designed for open concept self-service settings. The unique **stairway presentation** format ensures that dishes are arranged in a visually appealing and easily accessible manner, captivating everyone at eye level. It's the perfect solution for making buffet offerings both enticing and convenient for all of the guests to enjoy.

JP Morgan The Quayside Hong Kong

Elevate the presentation and entice customers with a display that effortlessly combines style and practicality, ensuring offerings are both visually appealing and readily accessible.