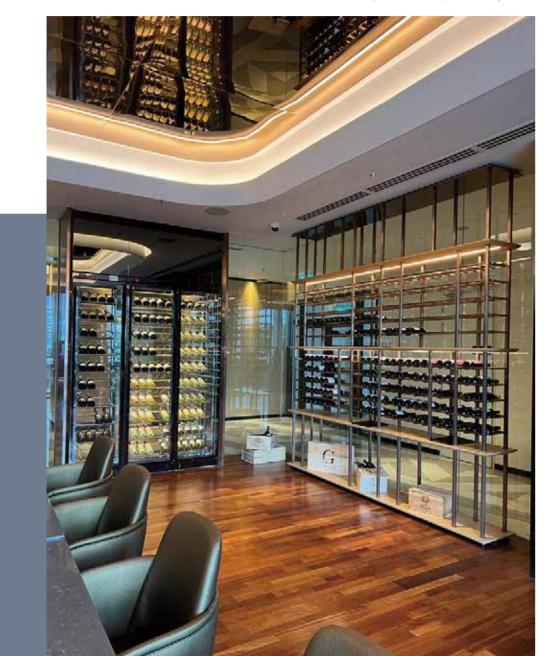

#### Wine

Grand Hyatt Hong Kong

Hong Kong Contry Club

The Temple House Chengdu China

Plat du Jour Hong Kong

Pollen Restaurant Singapore

MGM Cotai Macau

Ritz Carlton Millenia Singapore

The St. Regis Cotai Central Macau

The Emperor Hotel Hong Kong

Royal Hong Kong Yacht Club

To perfectly complement the interior design, we offer a range of exterior options, including different coloured stainless steel or Pantone/RAL colour panels. Elevate the wine presentation and seamlessly blend it with décor, making it an artful centrepiece.

Rosewood Phnom Penh Cambodia

Sign of The Don United Kingdom

The Westin

The Westin Singapore

The Continental Pacific Place Hong Kong