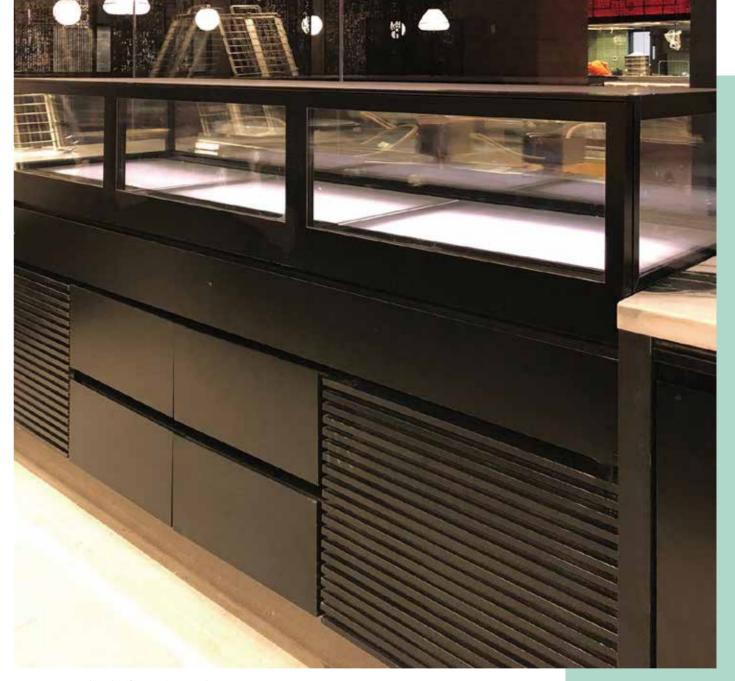

#### Counter

The elegant refrigeration counter design complements your chic open kitchen concept seamlessly, harmonizing effortlessly with your interior aesthetic.

#### Counter

The North Londoner Macau

**Front-of-house (FOH) refrigerated counters** are designed with a distinct aesthetic difference from the Back-of-house (BOH) counterparts. Featuring superior V-cut bending on all visible bendings, including louvre detail, they exude elegance and precision.

Novotel On Stevens Singapore

Andaz Singpaore

Mercedes showroom Hong Kong

Rosewood Hong Kong

Additionally, the **FOH counters** offer the flexibility to incorporate interior design cladding on door or drawer panels, ensuring they seamlessly blend with theunique decor and ambiance requirements.