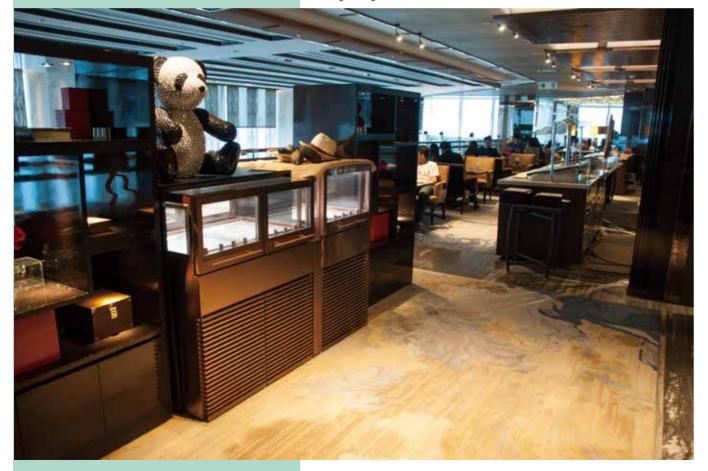

#### Jewellery-box

Taking inspiration from the world of luxury jewelry shops and high-end fashion boutiques, our exquisite jewelry box-style display showcase is the ideal choice for showcasing stunning creations, particularly pastries and chocolates.

Andaz Shenzhen Bay China

Origin & Bloom Singapore

Churchill's Table at Londoner Macau

Shangri-la Colombo Sri Lanka

CIAK The Landmark Hong Kong

The exquisite jewellery box-type refrigerated display, a creation inspired by the opulence of jewellery shops. It boasts a bright warm white LED display base, complete with a convenient on/off switch, providing an elegant backdrop to showcase your prized items.

The North Londoner Macau

The Ritz-Carlton Pune India

Revel in the sophistication of this unique display, where your products are presented with a touch of luxury and brilliance.

The Capitol Kempinski Singapore