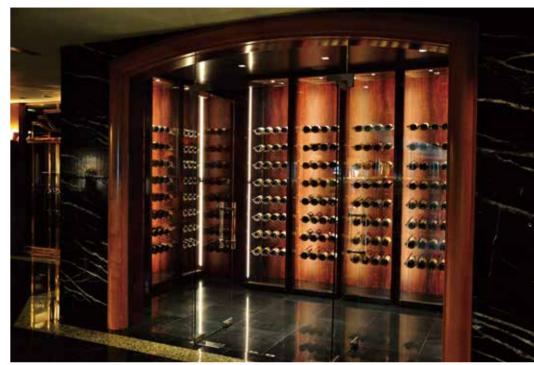

#### Wine

Indulge in the epitome of sophistication with our wine display, meticulously crafted for fine dining settings. Elevate your ambiance and create an unforgettable experience as our stylish wine display effortlessly blends luxury with functionality.

Rosewood Guangzhou China

Amari Eco City Kuala Lumpur Malaysia

Andaz Singapore

Designed to cater to the diverse world of wines. With optimised internal temperature and humidity settings for different varieties, it ensures wines are stored in their prime condition.

Rosewood Hong Kong

Ming Court Wan Chai Hong Kong

Each level features LED lighting with a diffuser, enhancing the display of the wine collections.