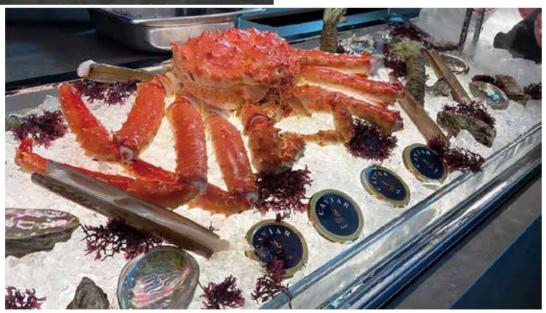

Designed to showcase premium meats and cheeses in style, adding a touch of sophistication to your menu. Explore a carefully curated selection that ensures quality and presentation excellence, making it a must-have addition for your culinary display needs.

Atlantis Sanya China

W Hotel Shanghai China

Dear Tummy at Iconsiam Thailand

meat ageing
display exemplifies
the perfect fusion of
equipment exterior
and functionality,
making it a
standout choice for
those who
appreciate both
aesthetics and
performance in their
culinary
endeavours.

Shangri-la Colombo Sri Lanka

Grand Hyatt Hotel Beijing

Dear Tummy at Iconsiam\_Thailand

Me@OUE Singapore

Kerry Hotel Hong Kong

Il Teatro Shanghai China

With **Himalayan salt blocks** seamlessly integrated, it not only aids in moisture management but also elevates the flavour profile and visual appeal of the showcased meats.