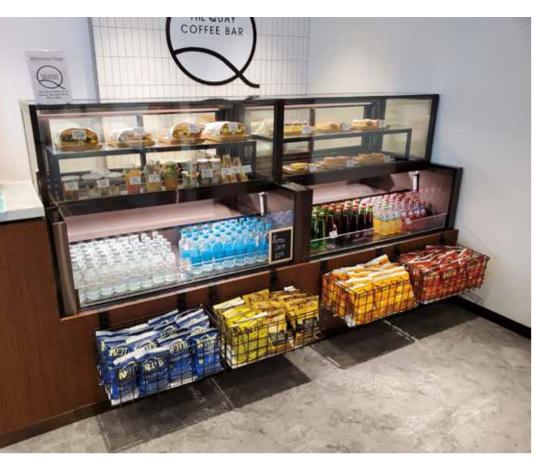

# Deli Display

Discover the versatility of the Deli Display, designed to cater to the bustling atmosphere of grab-and-go concept shops. Ideal for cafes, restaurants, and convenience stores, this sleek and efficient showcase is the perfect platform to highlight the pre-made and pre-packed meals and snacks.