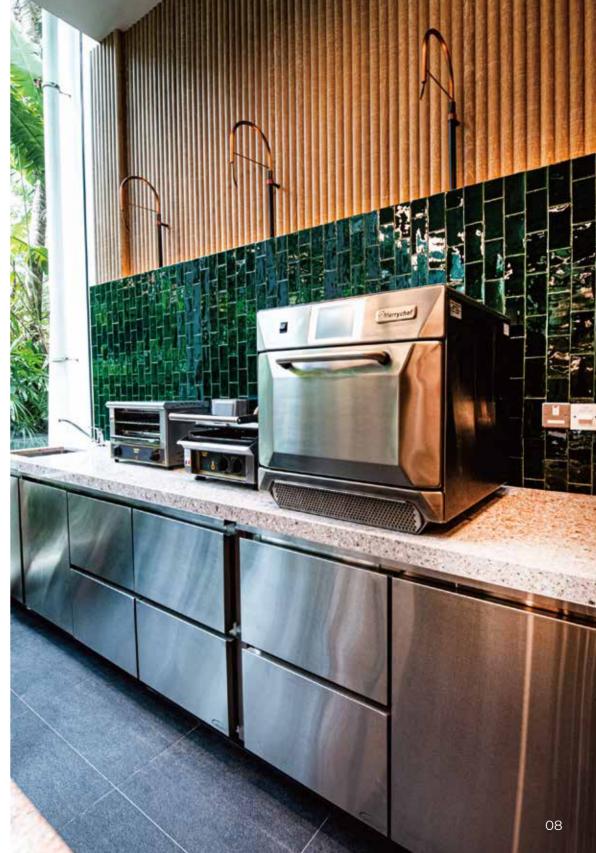

# Deli Display

Discover the versatility of the Deli Display, designed to cater to the bustling atmosphere of grab-and-go concept shops. Ideal for cafes, restaurants, and convenience stores, this sleek and efficient showcase is the perfect platform to highlight the pre-made and pre-packed meals and snacks.