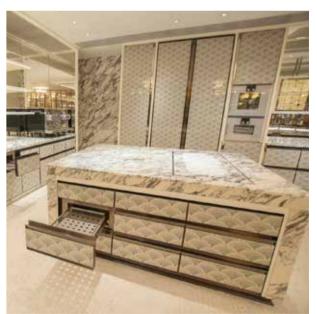

#### Jewellery-box

Taking inspiration from the world of luxury jewelry shops and high-end fashion boutiques, our exquisite jewelry box-style display showcase is the ideal choice for showcasing stunning creations, particularly pastries and chocolates.

Andaz Shenzhen Bay China

Origin & Bloom Singapore

Churchill's Table at Londoner Macau

Shangri-la Colombo Sri Lanka

CIAK The Landmark Hong Kong

The exquisite jewellery box-type refrigerated display, a creation inspired by the opulence of jewellery shops. It boasts a bright warm white LED display base, complete with a convenient on/off switch, providing an elegant backdrop to showcase your prized items.

The North Londoner Macau

The Ritz-Carlton Pune India

Revel in the sophistication of this unique display, where your products are presented with a touch of luxury and brilliance.

The Capitol Kempinski Singapore