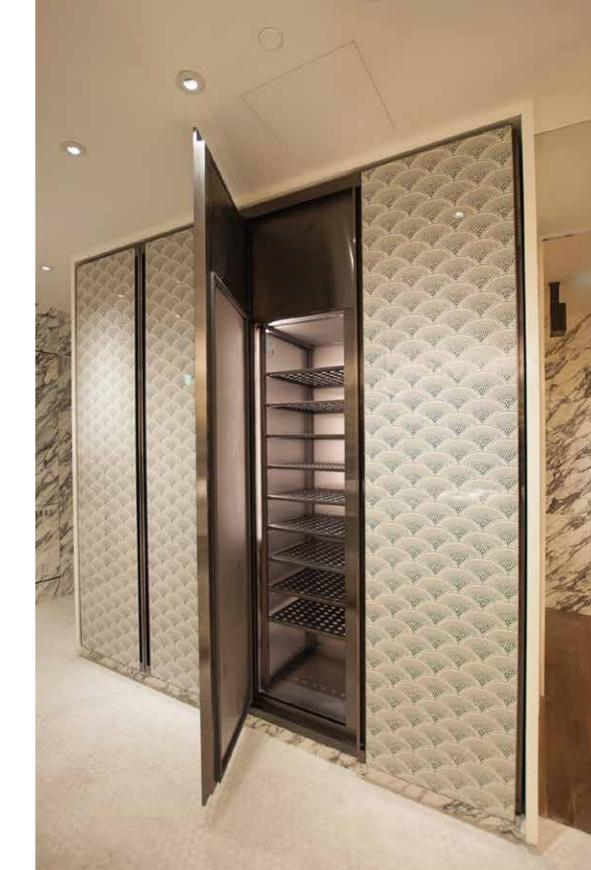

#### Upright

The abundance of fresh and exquisite ingredients extends beyond the confines of the back kitchen. Presenting them to the discerning eye of the public is now an elegant choice

Andaz Singapore

Rosewood Hong Kong

Rosewood Hong Kong

Macau Studio City

Grand Hyatt Cafe Hong Kong

The **upright displays** go beyond the conventional role of storing food ingredients. They also serve as captivating presentations that seamlessly blend with interior design, enhancing the overall aesthetic appeal of the space.