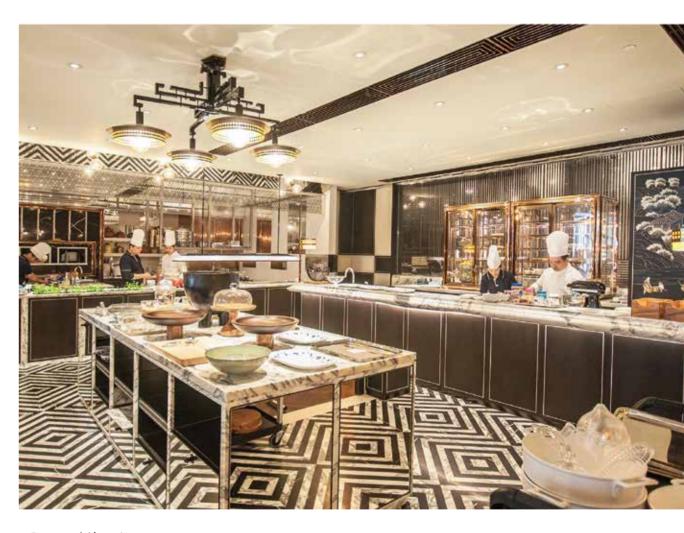

# Front of House

Front-of-House, our standard refrigerated display showcase series, embodies the pinnacle of quality, perfection and reliability. Williams Refrigeration, renowned as one of the global leaders in commercial refrigeration manufacturing, continuously innovates in close collaboration with users, engineers, and designers to offer reliable, high-quality refrigeration solutions. Our versatility shines as we tailor solutions to suit diverse applications, accommodating specific temperature needs, material preferences, colors, orientations, and space constraints. When it comes to refrigeration, Williams is your trusted partner, regardless of your application.

#### Counter

The elegant refrigeration counter design complements your chic open kitchen concept seamlessly, harmonizing effortlessly with your interior aesthetic.

#### Counter

The North Londoner Macau

**Front-of-house (FOH) refrigerated counters** are designed with a distinct aesthetic difference from the Back-of-house (BOH) counterparts. Featuring superior V-cut bending on all visible bendings, including louvre detail, they exude elegance and precision.