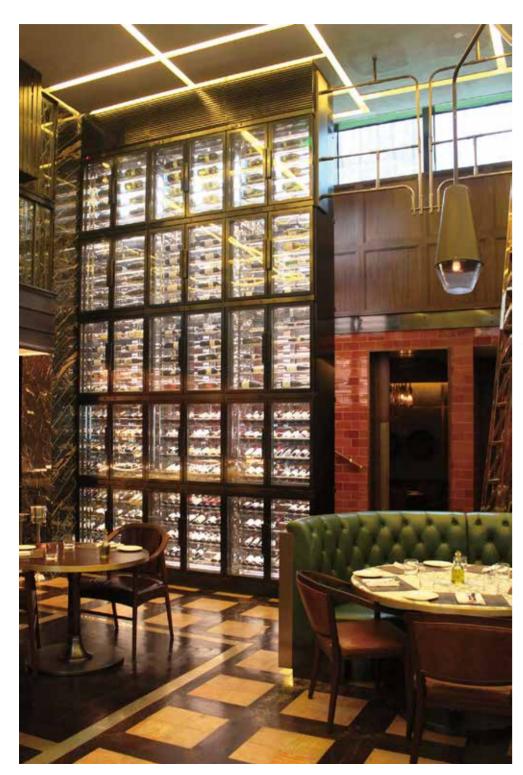

#### Wine

Indulge in the epitome of sophistication with our wine display, meticulously crafted for fine dining settings. Elevate your ambiance and create an unforgettable experience as our stylish wine display effortlessly blends luxury with functionality.

Rosewood Guangzhou China

Amari Eco City Kuala Lumpur Malaysia

Andaz Singapore

Designed to cater to the diverse world of wines. With optimised internal temperature and humidity settings for different varieties, it ensures wines are stored in their prime condition.

Rosewood Hong Kong

Ming Court Wan Chai Hong Kong

Each level features LED lighting with a diffuser, enhancing the display of the wine collections.