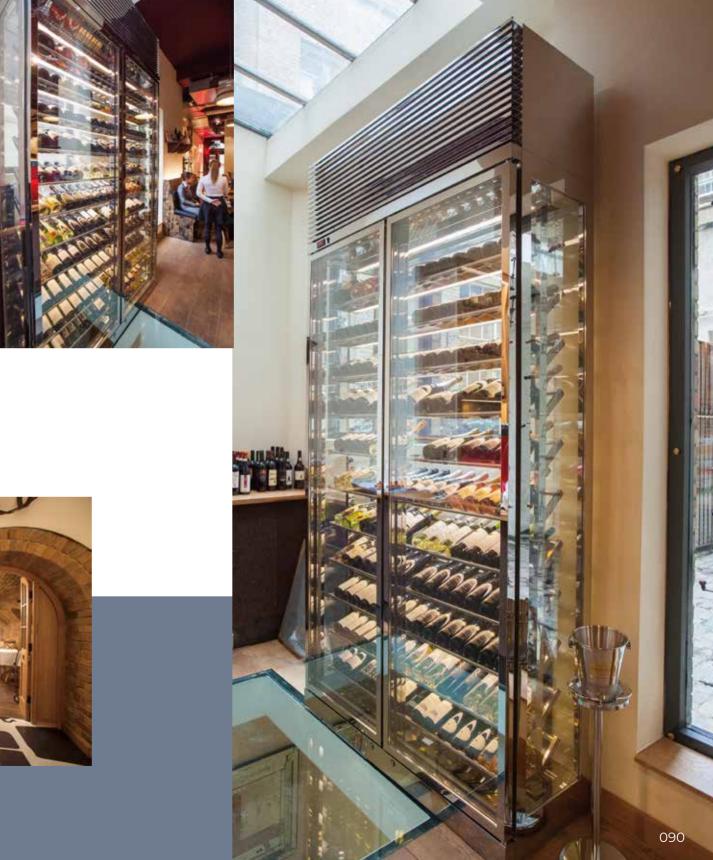

#### Wine

Grand Hyatt Hong Kong

Hong Kong Contry Club

The Temple House Chengdu China

Plat du Jour Hong Kong

Pollen Restaurant Singapore

MGM Cotai Macau

Ritz Carlton Millenia Singapore

The St. Regis Cotai Central Macau

The Emperor Hotel Hong Kong

Royal Hong Kong Yacht Club

To perfectly complement the interior design, we offer a range of exterior options, including different coloured stainless steel or Pantone/RAL colour panels. Elevate the wine presentation and seamlessly blend it with décor, making it an artful centrepiece.

Rosewood Phnom Penh Cambodia

Sign of The Don United Kingdom

The Westin

The Westin Singapore

The Continental Pacific Place Hong Kong