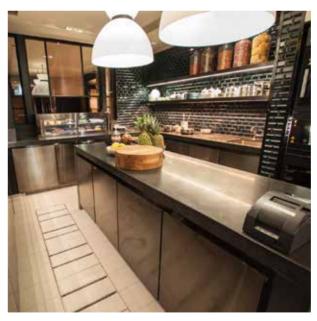

#### Counter

The elegant refrigeration counter design complements your chic open kitchen concept seamlessly, harmonizing effortlessly with your interior aesthetic.

#### Counter

The North Londoner Macau

**Front-of-house (FOH) refrigerated counters** are designed with a distinct aesthetic difference from the Back-of-house (BOH) counterparts. Featuring superior V-cut bending on all visible bendings, including louvre detail, they exude elegance and precision.

Novotel On Stevens Singapore

Andaz Singpaore

Mercedes showroom Hong Kong

Rosewood Hong Kong

Additionally, the **FOH counters** offer the flexibility to incorporate interior design cladding on door or drawer panels, ensuring they seamlessly blend with theunique decor and ambiance requirements.