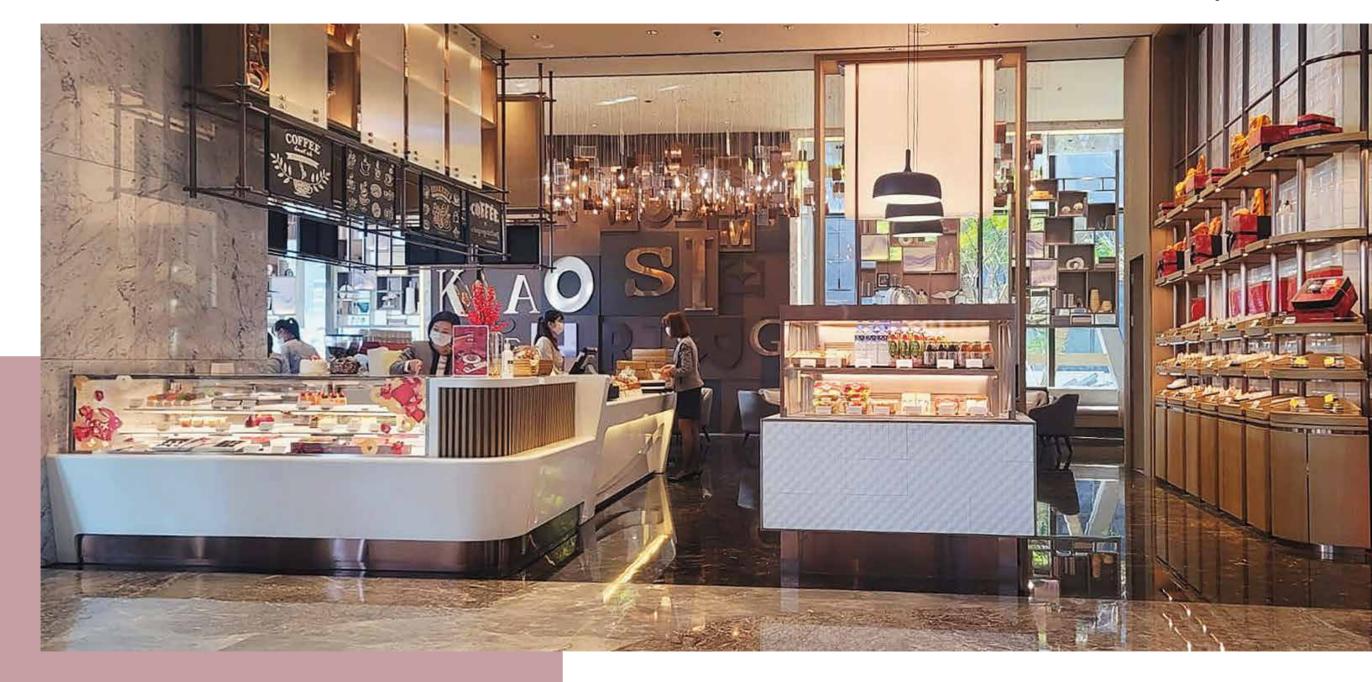

# Deli Display

Discover the versatility of the Deli Display, designed to cater to the bustling atmosphere of grab-and-go concept shops. Ideal for cafes, restaurants, and convenience stores, this sleek and efficient showcase is the perfect platform to highlight the pre-made and pre-packed meals and snacks.