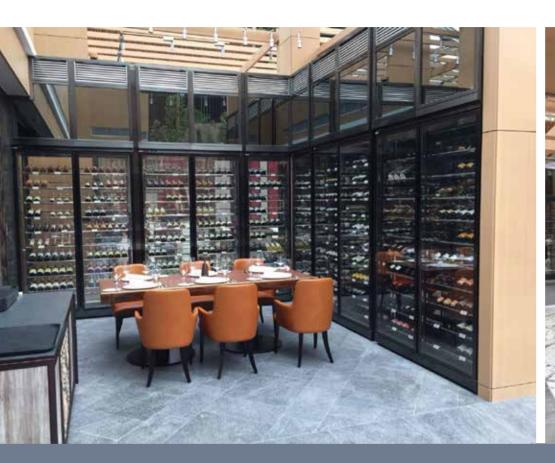

#### Wine

Grand Hyatt Hong Kong

Hong Kong Contry Club

The Temple House Chengdu China

Plat du Jour Hong Kong

Pollen Restaurant Singapore

MGM Cotai Macau

Ritz Carlton Millenia Singapore

The St. Regis Cotai Central Macau

The Emperor Hotel Hong Kong

Royal Hong Kong Yacht Club

To perfectly complement the interior design, we offer a range of exterior options, including different coloured stainless steel or Pantone/RAL colour panels. Elevate the wine presentation and seamlessly blend it with décor, making it an artful centrepiece.

Rosewood Phnom Penh Cambodia

Sign of The Don United Kingdom

The Westin

The Westin Singapore

The Continental Pacific Place Hong Kong