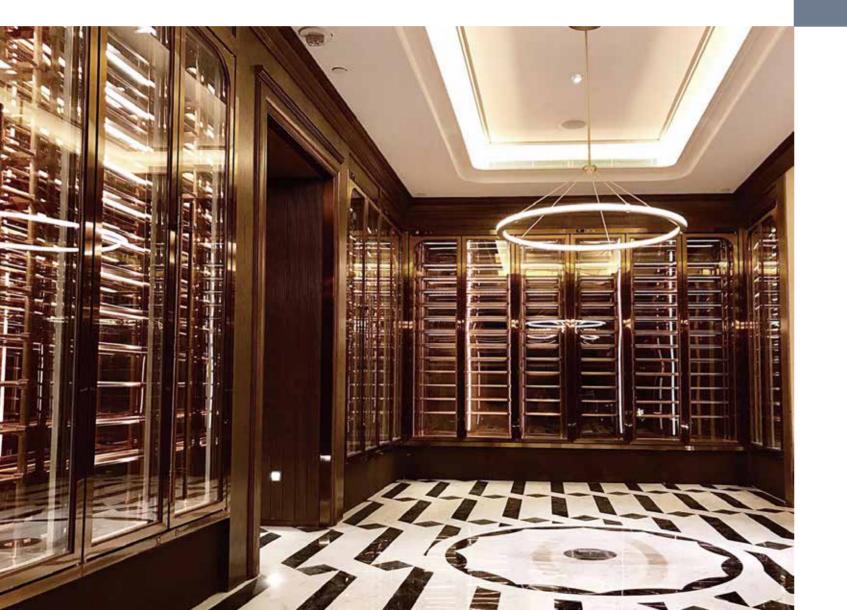

#### Wine

Indulge in the epitome of sophistication with our wine display, meticulously crafted for fine dining settings. Elevate your ambiance and create an unforgettable experience as our stylish wine display effortlessly blends luxury with functionality.

Rosewood Hong Kong

Ming Court Wan Chai Hong Kong

Each level features LED lighting with a diffuser, enhancing the display of the wine collections.

The St. Regis Cotai Central Macau

The Emperor Hotel Hong Kong

Royal Hong Kong Yacht Club

To perfectly complement the interior design, we offer a range of exterior options, including different coloured stainless steel or Pantone/RAL colour panels. Elevate the wine presentation and seamlessly blend it with décor, making it an artful centrepiece.