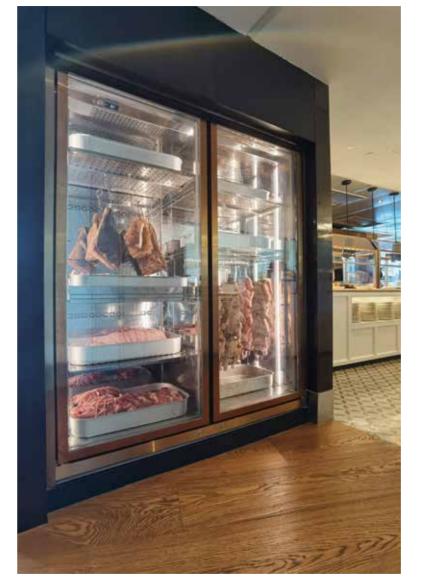

Atlantis Sanya China

W Hotel Shanghai China

Dear Tummy at Iconsiam Thailand

meat ageing
display exemplifies
the perfect fusion of
equipment exterior
and functionality,
making it a
standout choice for
those who
appreciate both
aesthetics and
performance in their
culinary
endeavours.

Shangri-la Colombo Sri Lanka

Grand Hyatt Hotel Beijing

Dear Tummy at Iconsiam\_Thailand

Me@OUE Singapore

Kerry Hotel Hong Kong

Il Teatro Shanghai China

With **Himalayan salt blocks** seamlessly integrated, it not only aids in moisture management but also elevates the flavour profile and visual appeal of the showcased meats.