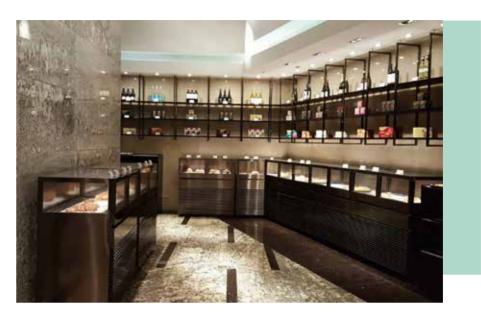

#### Jewellery-box

Taking inspiration from the world of luxury jewelry shops and high-end fashion boutiques, our exquisite jewelry box-style display showcase is the ideal choice for showcasing stunning creations, particularly pastries and chocolates.

Andaz Shenzhen Bay China

Origin & Bloom Singapore

Churchill's Table at Londoner Macau

Shangri-la Colombo Sri Lanka

CIAK The Landmark Hong Kong

The exquisite jewellery box-type refrigerated display, a creation inspired by the opulence of jewellery shops. It boasts a bright warm white LED display base, complete with a convenient on/off switch, providing an elegant backdrop to showcase your prized items.