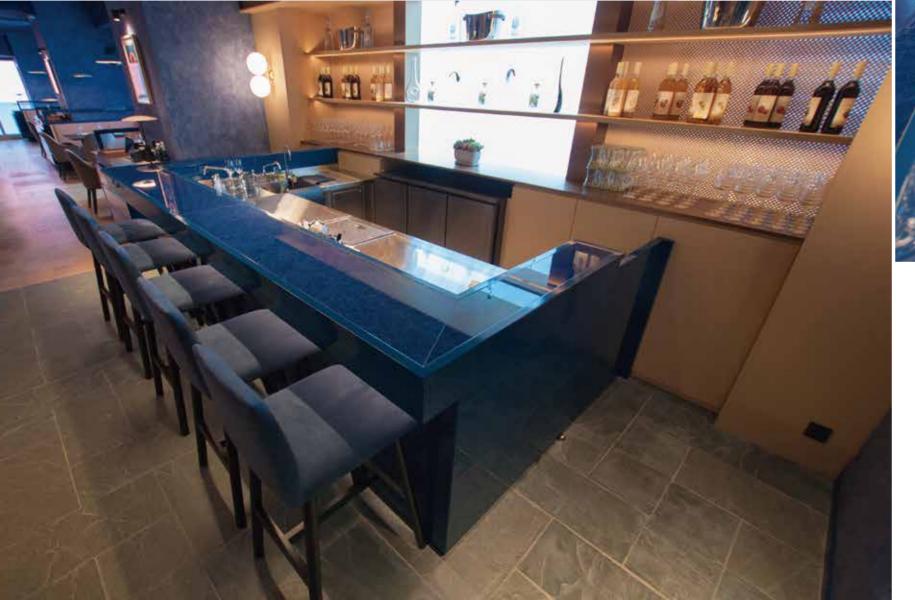

#### Counter

The elegant refrigeration counter design complements your chic open kitchen concept seamlessly, harmonizing effortlessly with your interior aesthetic.

#### Counter

The North Londoner Macau

**Front-of-house (FOH) refrigerated counters** are designed with a distinct aesthetic difference from the Back-of-house (BOH) counterparts. Featuring superior V-cut bending on all visible bendings, including louvre detail, they exude elegance and precision.