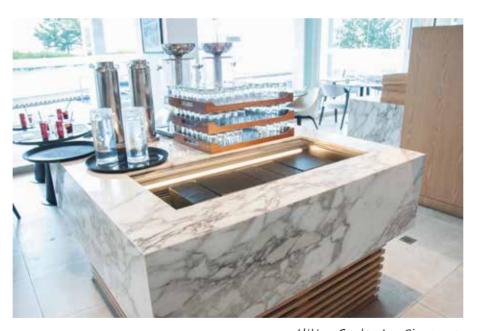

### Stairway Display

The Fullerton Ocean Park Hong Kong

Designed for open concept self-service settings. The unique **stairway presentation** format ensures that dishes are arranged in a visually appealing and easily accessible manner, captivating everyone at eye level. It's the perfect solution for making buffet offerings both enticing and convenient for all of the guests to enjoy.

JP Morgan The Quayside Hong Kong

Elevate the presentation and entice customers with a display that effortlessly combines style and practicality, ensuring offerings are both visually appealing and readily accessible.