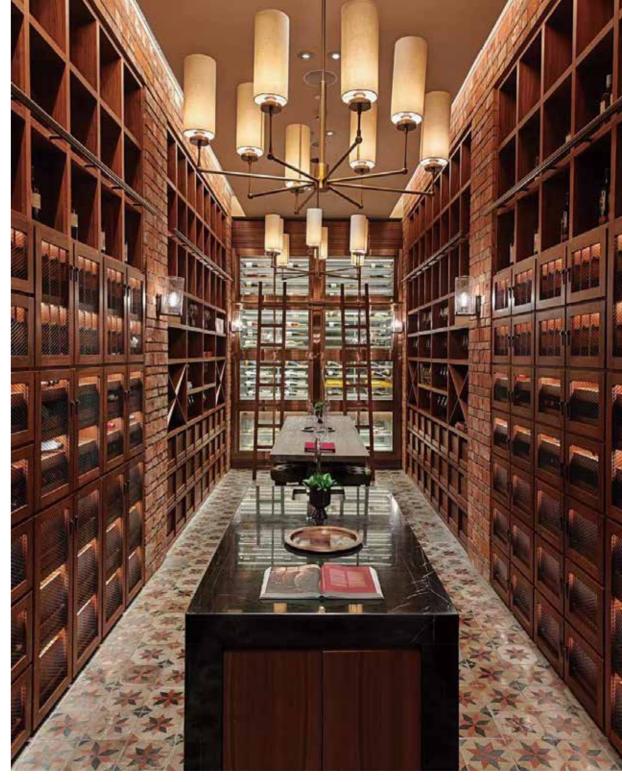

#### Wine

Grand Hyatt Hong Kong

Hong Kong Contry Club

The Temple House Chengdu China

Plat du Jour Hong Kong

Pollen Restaurant Singapore

MGM Cotai Macau

Ritz Carlton Millenia Singapore

The St. Regis Cotai Central Macau

The Emperor Hotel Hong Kong

Royal Hong Kong Yacht Club

To perfectly complement the interior design, we offer a range of exterior options, including different coloured stainless steel or Pantone/RAL colour panels. Elevate the wine presentation and seamlessly blend it with décor, making it an artful centrepiece.

Rosewood Phnom Penh Cambodia

Sign of The Don United Kingdom

The Westin

The Westin Singapore

The Continental Pacific Place Hong Kong