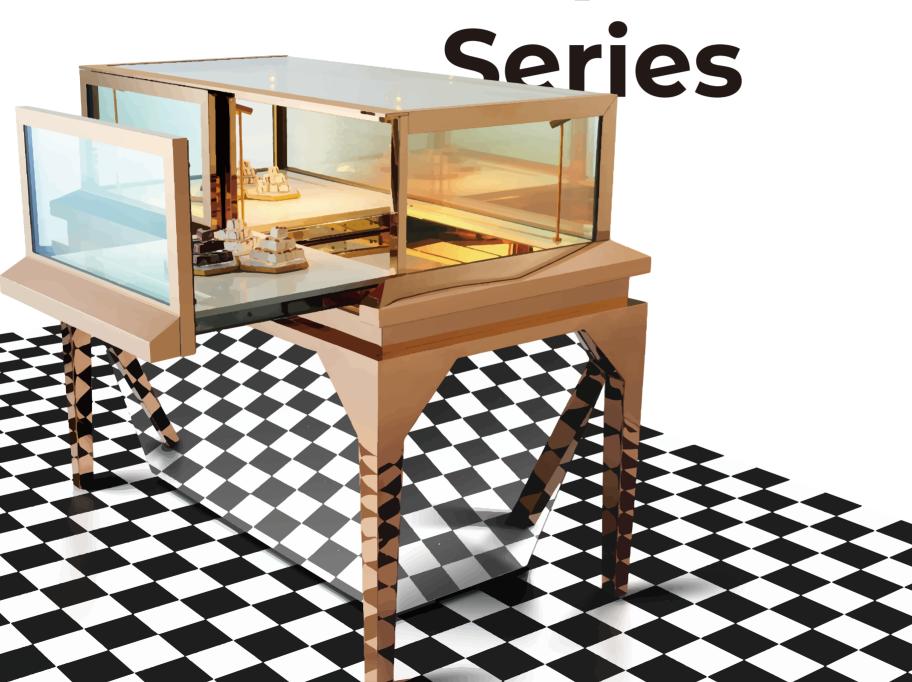

#### Jewellery-box

Taking inspiration from the world of luxury jewelry shops and high-end fashion boutiques, our exquisite jewelry box-style display showcase is the ideal choice for showcasing stunning creations, particularly pastries and chocolates.

Andaz Shenzhen Bay China

Origin & Bloom Singapore

Churchill's Table at Londoner Macau

Shangri-la Colombo Sri Lanka

CIAK The Landmark Hong Kong

The exquisite jewellery box-type refrigerated display, a creation inspired by the opulence of jewellery shops. It boasts a bright warm white LED display base, complete with a convenient on/off switch, providing an elegant backdrop to showcase your prized items.