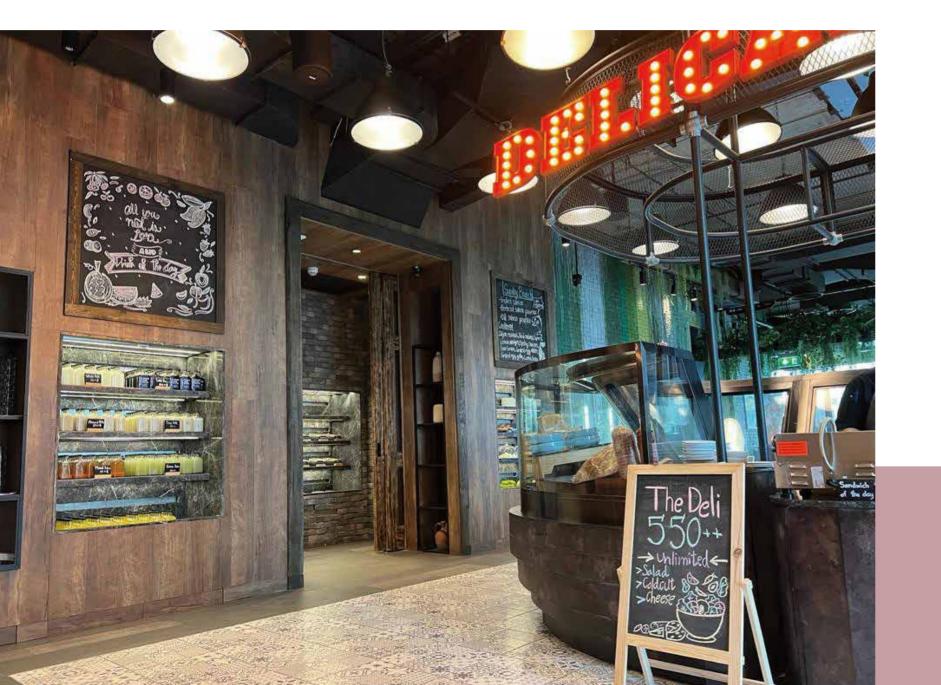

# Deli Display

Discover the versatility of the Deli Display, designed to cater to the bustling atmosphere of grab-and-go concept shops. Ideal for cafes, restaurants, and convenience stores, this sleek and efficient showcase is the perfect platform to highlight the pre-made and pre-packed meals and snacks.