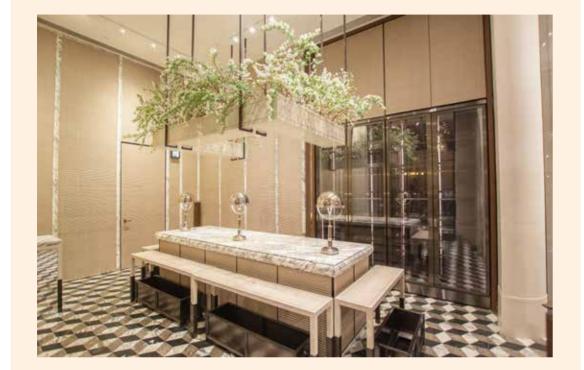

#### Jewellery-box

Taking inspiration from the world of luxury jewelry shops and high-end fashion boutiques, our exquisite jewelry box-style display showcase is the ideal choice for showcasing stunning creations, particularly pastries and chocolates.

Andaz Shenzhen Bay China

Origin & Bloom Singapore

Churchill's Table at Londoner Macau

Shangri-la Colombo Sri Lanka

CIAK The Landmark Hong Kong

The exquisite jewellery box-type refrigerated display, a creation inspired by the opulence of jewellery shops. It boasts a bright warm white LED display base, complete with a convenient on/off switch, providing an elegant backdrop to showcase your prized items.