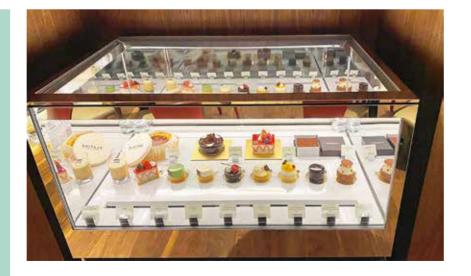

#### Cake

The allure of delectable cakes lies in their exquisite taste and refined aesthetics. People often shop with their eyes, and that's why our well-designed cake display showcases are the perfect enhancement, adding to the allure and visual appeal of our cakes.

Churchill's Table at Londoner Macau

Grand Hyatt Hotel Beijing China

Kerry Hotel Hong Kong

**Cake Display** is a feast for the eyes, designed with double-layer ultra-clear toughened heated glass that offers exceptional clarity, allowing to showcase the cakes in all their glory.

What sets this display apart is its flexibility, it can be fully customised to seamlessly blend with interior design, making it the perfect centrepiece to elevate the visual appeal of the delectable creations.