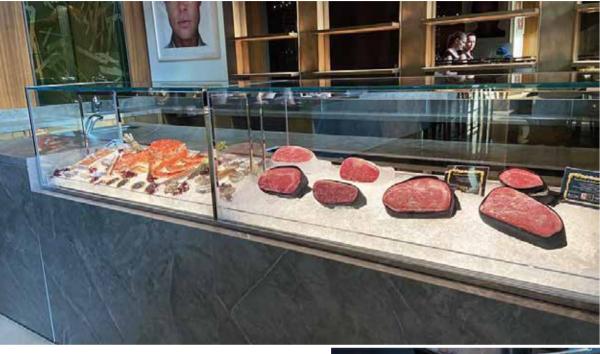

Designed to showcase premium meats and cheeses in style, adding a touch of sophistication to your menu. Explore a carefully curated selection that ensures quality and presentation excellence, making it a must-have addition for your culinary display needs.

Atlantis Sanya China

W Hotel Shanghai China

Dear Tummy at Iconsiam Thailand

meat ageing
display exemplifies
the perfect fusion of
equipment exterior
and functionality,
making it a
standout choice for
those who
appreciate both
aesthetics and
performance in their
culinary
endeavours.

Shangri-la Colombo Sri Lanka

Grand Hyatt Hotel Beijing

Dear Tummy at Iconsiam\_Thailand

Me@OUE Singapore

Kerry Hotel Hong Kong

Il Teatro Shanghai China

With **Himalayan salt blocks** seamlessly integrated, it not only aids in moisture management but also elevates the flavour profile and visual appeal of the showcased meats.