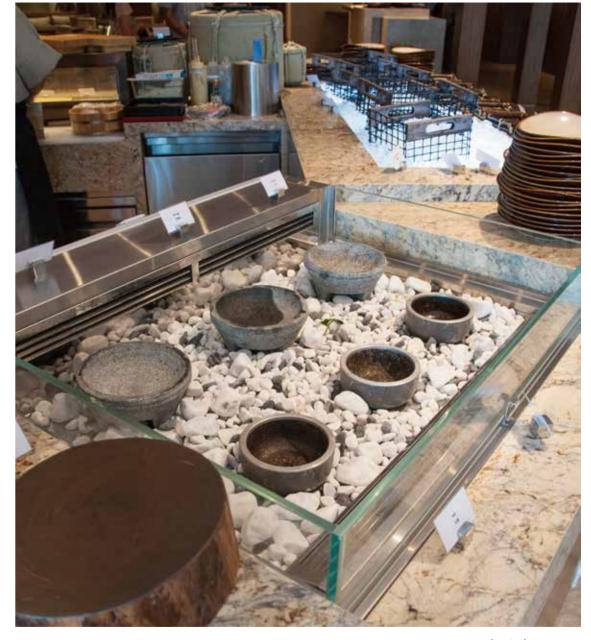

Designed to showcase premium meats and cheeses in style, adding a touch of sophistication to your menu. Explore a carefully curated selection that ensures quality and presentation excellence, making it a must-have addition for your culinary display needs.

Atlantis Sanya China

W Hotel Shanghai China

Dear Tummy at Iconsiam Thailand

meat ageing
display exemplifies
the perfect fusion of
equipment exterior
and functionality,
making it a
standout choice for
those who
appreciate both
aesthetics and
performance in their
culinary
endeavours.

Shangri-la Colombo Sri Lanka

Grand Hyatt Hotel Beijing

Dear Tummy at Iconsiam\_Thailand

Me@OUE Singapore

Kerry Hotel Hong Kong

Il Teatro Shanghai China

With **Himalayan salt blocks** seamlessly integrated, it not only aids in moisture management but also elevates the flavour profile and visual appeal of the showcased meats.