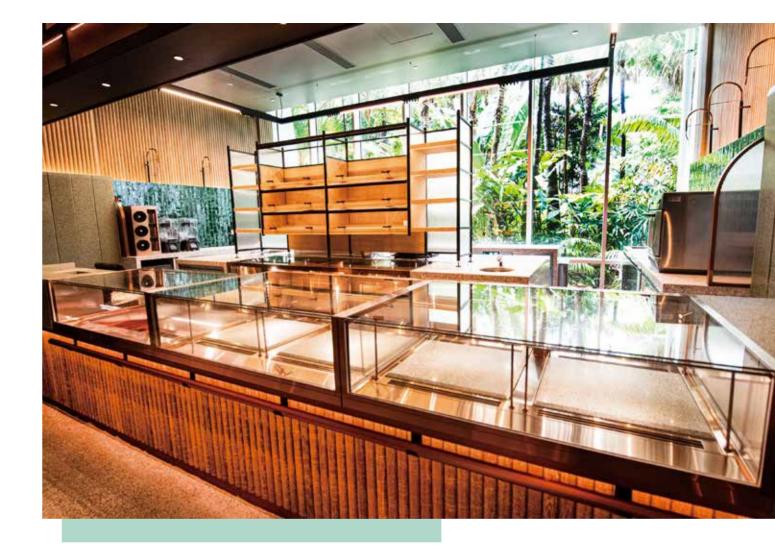

# Deli Display

Discover the versatility of the Deli Display, designed to cater to the bustling atmosphere of grab-and-go concept shops. Ideal for cafes, restaurants, and convenience stores, this sleek and efficient showcase is the perfect platform to highlight the pre-made and pre-packed meals and snacks.