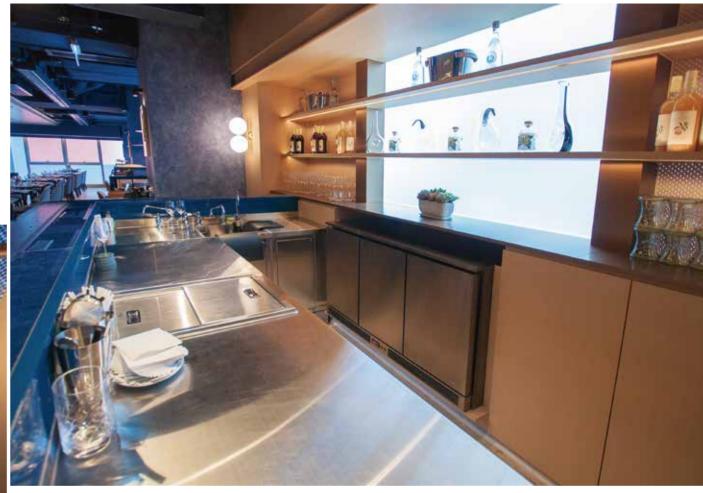

#### Counter

The elegant refrigeration counter design complements your chic open kitchen concept seamlessly, harmonizing effortlessly with your interior aesthetic.

#### Counter

The North Londoner Macau

**Front-of-house (FOH) refrigerated counters** are designed with a distinct aesthetic difference from the Back-of-house (BOH) counterparts. Featuring superior V-cut bending on all visible bendings, including louvre detail, they exude elegance and precision.