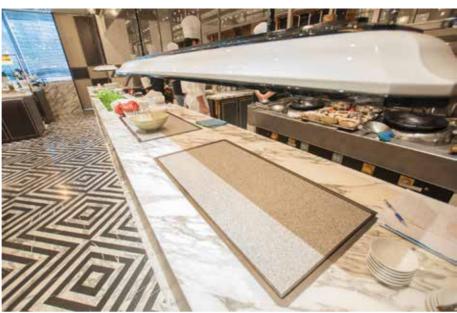

### Stairway Display

The Fullerton Ocean Park Hong Kong

Designed for open concept self-service settings. The unique **stairway presentation** format ensures that dishes are arranged in a visually appealing and easily accessible manner, captivating everyone at eye level. It's the perfect solution for making buffet offerings both enticing and convenient for all of the guests to enjoy.

JP Morgan The Quayside Hong Kong

Elevate the presentation and entice customers with a display that effortlessly combines style and practicality, ensuring offerings are both visually appealing and readily accessible.