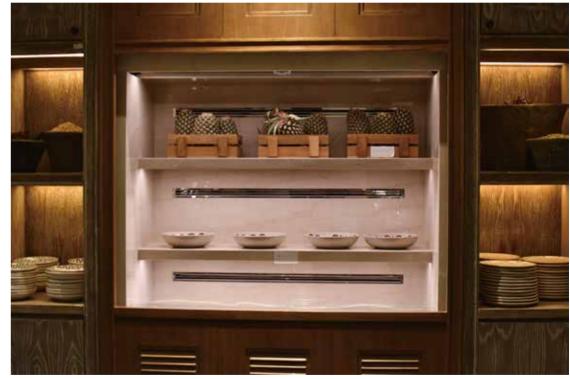

#### Jewellery-box

Taking inspiration from the world of luxury jewelry shops and high-end fashion boutiques, our exquisite jewelry box-style display showcase is the ideal choice for showcasing stunning creations, particularly pastries and chocolates.

Andaz Shenzhen Bay China

Origin & Bloom Singapore

Churchill's Table at Londoner Macau

Shangri-la Colombo Sri Lanka

CIAK The Landmark Hong Kong

The exquisite jewellery box-type refrigerated display, a creation inspired by the opulence of jewellery shops. It boasts a bright warm white LED display base, complete with a convenient on/off switch, providing an elegant backdrop to showcase your prized items.