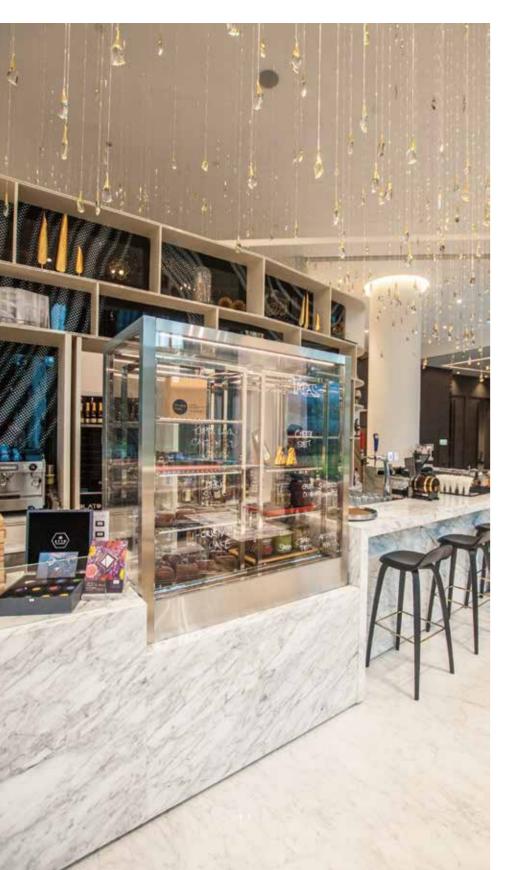

#### Jewellery-box

Taking inspiration from the world of luxury jewelry shops and high-end fashion boutiques, our exquisite jewelry box-style display showcase is the ideal choice for showcasing stunning creations, particularly pastries and chocolates.

Andaz Shenzhen Bay China

Origin & Bloom Singapore

Churchill's Table at Londoner Macau

Shangri-la Colombo Sri Lanka

CIAK The Landmark Hong Kong

The exquisite jewellery box-type refrigerated display, a creation inspired by the opulence of jewellery shops. It boasts a bright warm white LED display base, complete with a convenient on/off switch, providing an elegant backdrop to showcase your prized items.

The North Londoner Macau

The Ritz-Carlton Pune India

Revel in the sophistication of this unique display, where your products are presented with a touch of luxury and brilliance.

The Capitol Kempinski Singapore