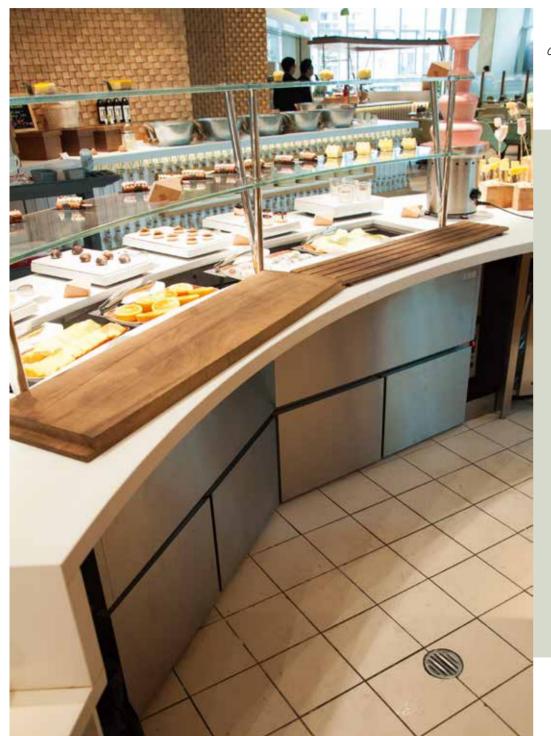

### Stairway Display

The Fullerton Ocean Park Hong Kong

Designed for open concept self-service settings. The unique **stairway presentation** format ensures that dishes are arranged in a visually appealing and easily accessible manner, captivating everyone at eye level. It's the perfect solution for making buffet offerings both enticing and convenient for all of the guests to enjoy.

JP Morgan The Quayside Hong Kong

Elevate the presentation and entice customers with a display that effortlessly combines style and practicality, ensuring offerings are both visually appealing and readily accessible.