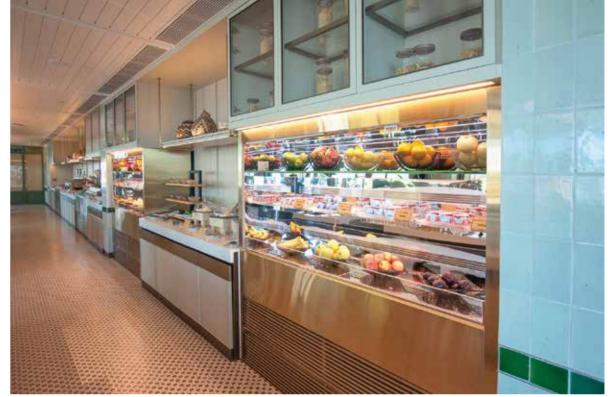

# Deli Display

Discover the versatility of the Deli Display, designed to cater to the bustling atmosphere of grab-and-go concept shops. Ideal for cafes, restaurants, and convenience stores, this sleek and efficient showcase is the perfect platform to highlight the pre-made and pre-packed meals and snacks.