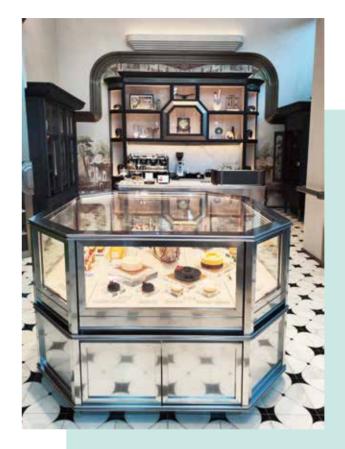

#### Jewellery-box

Taking inspiration from the world of luxury jewelry shops and high-end fashion boutiques, our exquisite jewelry box-style display showcase is the ideal choice for showcasing stunning creations, particularly pastries and chocolates.

Andaz Shenzhen Bay China

Origin & Bloom Singapore

Churchill's Table at Londoner Macau

Shangri-la Colombo Sri Lanka

CIAK The Landmark Hong Kong

The exquisite jewellery box-type refrigerated display, a creation inspired by the opulence of jewellery shops. It boasts a bright warm white LED display base, complete with a convenient on/off switch, providing an elegant backdrop to showcase your prized items.