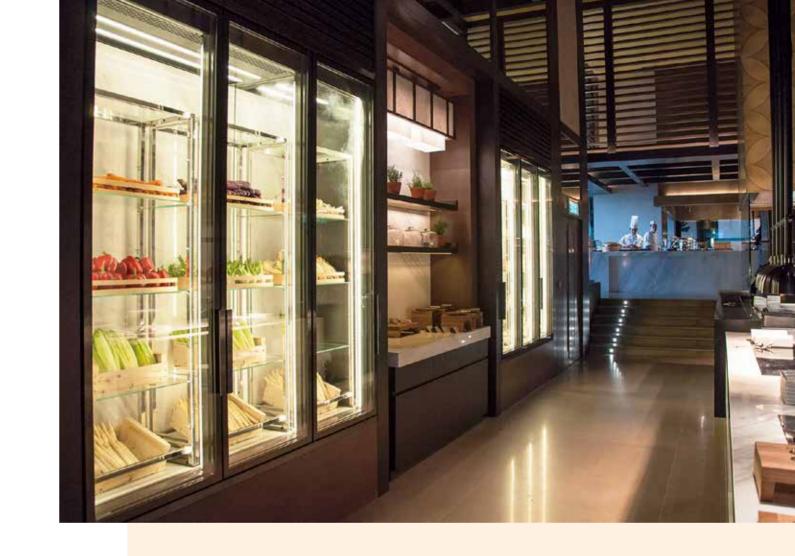

#### Upright

The abundance of fresh and exquisite ingredients extends beyond the confines of the back kitchen. Presenting them to the discerning eye of the public is now an elegant choice

Andaz Singapore

Rosewood Hong Kong

Rosewood Hong Kong

Macau Studio City

Grand Hyatt Cafe Hong Kong

The **upright displays** go beyond the conventional role of storing food ingredients. They also serve as captivating presentations that seamlessly blend with interior design, enhancing the overall aesthetic appeal of the space.