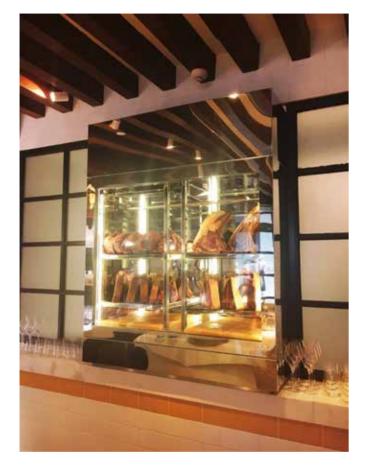

Designed to showcase premium meats and cheeses in style, adding a touch of sophistication to your menu. Explore a carefully curated selection that ensures quality and presentation excellence, making it a must-have addition for your culinary display needs.

Atlantis Sanya China

W Hotel Shanghai China

Dear Tummy at Iconsiam Thailand

meat ageing
display exemplifies
the perfect fusion of
equipment exterior
and functionality,
making it a
standout choice for
those who
appreciate both
aesthetics and
performance in their
culinary
endeavours.

Shangri-la Colombo Sri Lanka

Grand Hyatt Hotel Beijing

Dear Tummy at Iconsiam\_Thailand

Me@OUE Singapore

Kerry Hotel Hong Kong

Il Teatro Shanghai China

With **Himalayan salt blocks** seamlessly integrated, it not only aids in moisture management but also elevates the flavour profile and visual appeal of the showcased meats.