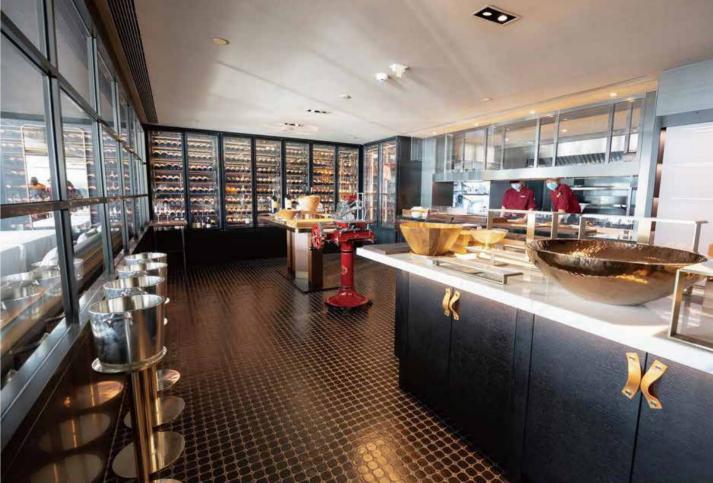

#### Wine

Indulge in the epitome of sophistication with our wine display, meticulously crafted for fine dining settings. Elevate your ambiance and create an unforgettable experience as our stylish wine display effortlessly blends luxury with functionality.

Rosewood Guangzhou China

Amari Eco City Kuala Lumpur Malaysia

Andaz Singapore

Designed to cater to the diverse world of wines. With optimised internal temperature and humidity settings for different varieties, it ensures wines are stored in their prime condition.

Rosewood Hong Kong

Ming Court Wan Chai Hong Kong

Each level features LED lighting with a diffuser, enhancing the display of the wine collections.