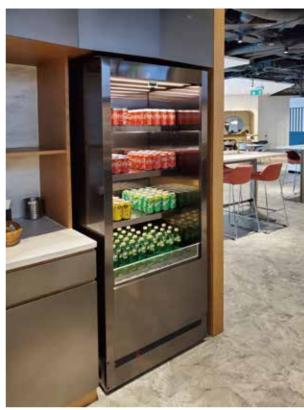

#### Upright

The abundance of fresh and exquisite ingredients extends beyond the confines of the back kitchen. Presenting them to the discerning eye of the public is now an elegant choice

Andaz Singapore

Rosewood Hong Kong

Rosewood Hong Kong

Macau Studio City

Grand Hyatt Cafe Hong Kong

The **upright displays** go beyond the conventional role of storing food ingredients. They also serve as captivating presentations that seamlessly blend with interior design, enhancing the overall aesthetic appeal of the space.