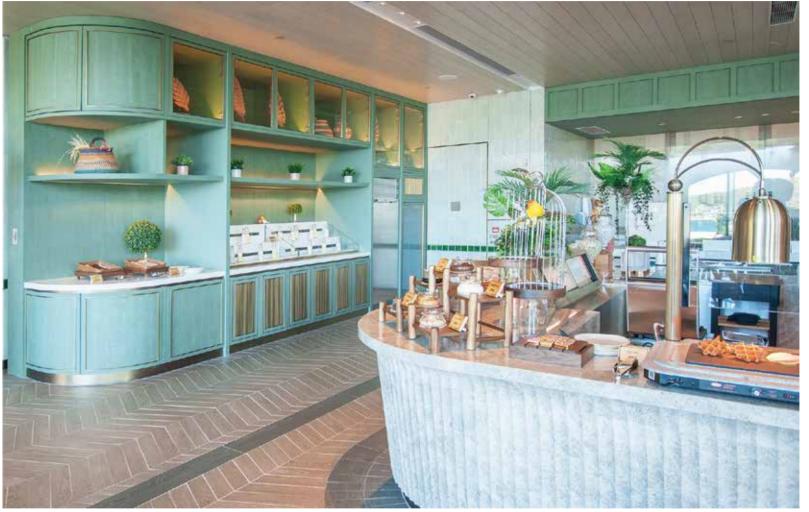

#### Jewellery-box

Taking inspiration from the world of luxury jewelry shops and high-end fashion boutiques, our exquisite jewelry box-style display showcase is the ideal choice for showcasing stunning creations, particularly pastries and chocolates.

Andaz Shenzhen Bay China

Origin & Bloom Singapore

Churchill's Table at Londoner Macau

Shangri-la Colombo Sri Lanka

CIAK The Landmark Hong Kong

The exquisite jewellery box-type refrigerated display, a creation inspired by the opulence of jewellery shops. It boasts a bright warm white LED display base, complete with a convenient on/off switch, providing an elegant backdrop to showcase your prized items.

The North Londoner Macau

The Ritz-Carlton Pune India

Revel in the sophistication of this unique display, where your products are presented with a touch of luxury and brilliance.

The Capitol Kempinski Singapore