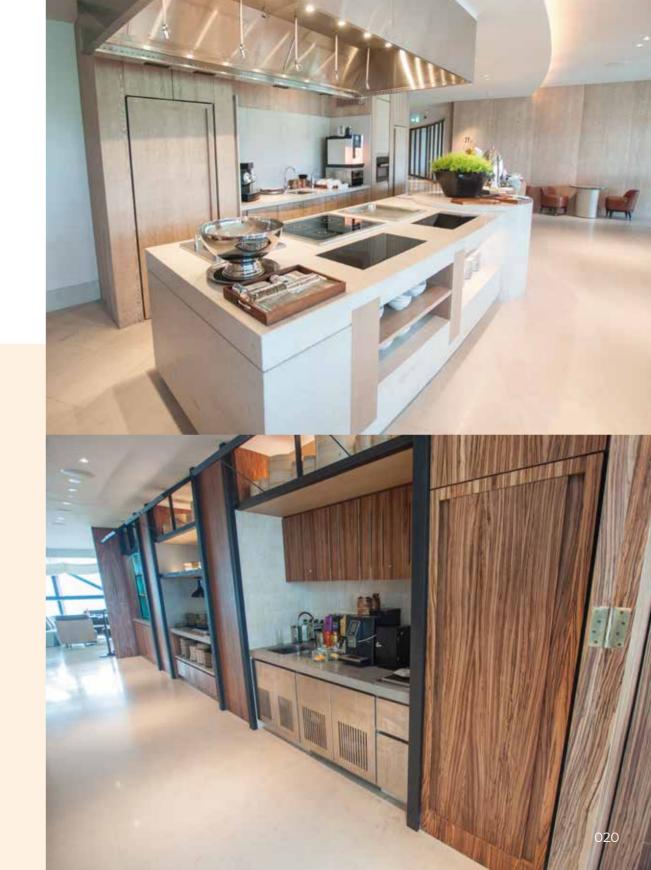

# Front of House

Front-of-House, our standard refrigerated display showcase series, embodies the pinnacle of quality, perfection and reliability. Williams Refrigeration, renowned as one of the global leaders in commercial refrigeration manufacturing, continuously innovates in close collaboration with users, engineers, and designers to offer reliable, high-quality refrigeration solutions. Our versatility shines as we tailor solutions to suit diverse applications, accommodating specific temperature needs, material preferences, colors, orientations, and space constraints. When it comes to refrigeration, Williams is your trusted partner, regardless of your application.

#### Counter

The elegant refrigeration counter design complements your chic open kitchen concept seamlessly, harmonizing effortlessly with your interior aesthetic.