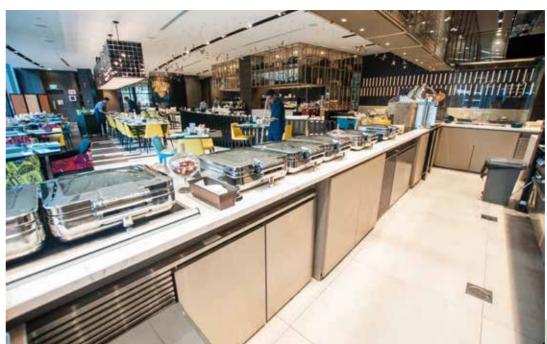

### Stairway Display

The Fullerton Ocean Park Hong Kong

Designed for open concept self-service settings. The unique **stairway presentation** format ensures that dishes are arranged in a visually appealing and easily accessible manner, captivating everyone at eye level. It's the perfect solution for making buffet offerings both enticing and convenient for all of the guests to enjoy.

JP Morgan The Quayside Hong Kong

Elevate the presentation and entice customers with a display that effortlessly combines style and practicality, ensuring offerings are both visually appealing and readily accessible.