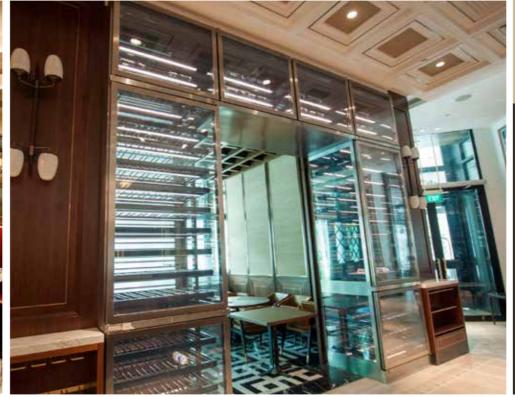

t.



## WT-HD-1500-I

| 1 Model     | WT (Wine Display Tower)                        |
|-------------|------------------------------------------------|
| 2 Door type | HD (Hinged door)                               |
| 3 Width     | 750 (750mm), 1500 (1500mm)                     |
| 4 Depth     | I (700mm depth with two-sided wine displaying) |



## Wine Display Tower

(Ambient temperature requested : 25°C)





| Model        | External Dim. (mm) |
|--------------|--------------------|
| WT-HD-750    | 750X500X2700H      |
| WT-HD-750-I  | 750X700X2700H      |
| WT-HD-1500   | 1500X500X2700H     |
| WT-HD-1500-l | 1500X700X2700H     |

Temperature
Range (°C)

Red Wine
+12
+16

White Wine
+9
+12

Champagne
+5
+9

Above confirgurations for selection

\* Custom-made size is available







Display wine in spectacular way

## Wine Display Reference