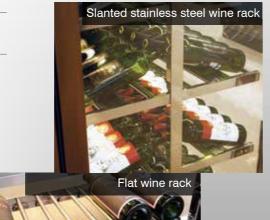

## Wine Display Tower

A sophisticated and stylish wine display tower enhances the ambiance of fine dinning area and makes the dining experience perfect.



## WT-HD-1500-I

| 1 Model     | WT (Wine Display Tower)                        |
|-------------|------------------------------------------------|
| 2 Door type | HD (Hinged door)                               |
| 3 Width     | 750 (750mm), 1500 (1500mm)                     |
| 4 Depth     | I (700mm depth with two-sided wine displaying) |



## Wine Display Tower

(Ambient temperature requested : 25°C)





| Model        | External Dim. (mm) |
|--------------|--------------------|
| WT-HD-750    | 750X500X2700H      |
| WT-HD-750-I  | 750X700X2700H      |
| WT-HD-1500   | 1500X500X2700H     |
| WT-HD-1500-l | 1500X700X2700H     |

Temperature
Range (°C)

Red Wine
+12
+16

White Wine
+9
+12

Champagne
+5
+9

Above confirgurations for selection

\* Custom-made size is available







Display wine in spectacular way

## Wine Display Reference