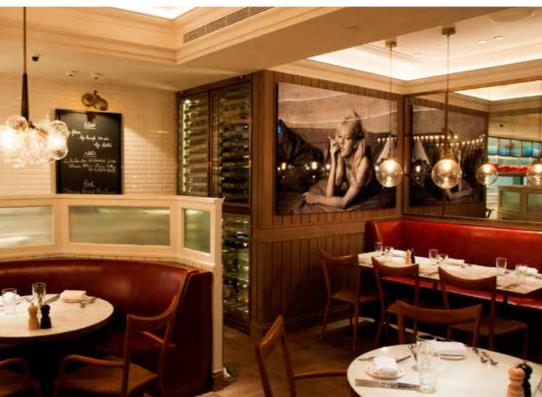

ect.



## WT-HD-1500-I

| 1 Model     | WT (Wine Display Tower)                        |
|-------------|------------------------------------------------|
| 2 Door type | HD (Hinged door)                               |
| 3 Width     | 750 (750mm), 1500 (1500mm)                     |
| 4 Depth     | I (700mm depth with two-sided wine displaying) |



## Wine Display Tower

(Ambient temperature requested : 25°C)





| Model        | External Dim. (mm) |
|--------------|--------------------|
| WT-HD-750    | 750X500X2700H      |
| WT-HD-750-I  | 750X700X2700H      |
| WT-HD-1500   | 1500X500X2700H     |
| WT-HD-1500-l | 1500X700X2700H     |

Temperature
Range (°C)

Red Wine
+12
+16

White Wine
+9
+12

Champagne
+5
+9

Above confirgurations for selection

\* Custom-made size is available







Display wine in spectacular way

## Wine Display Reference