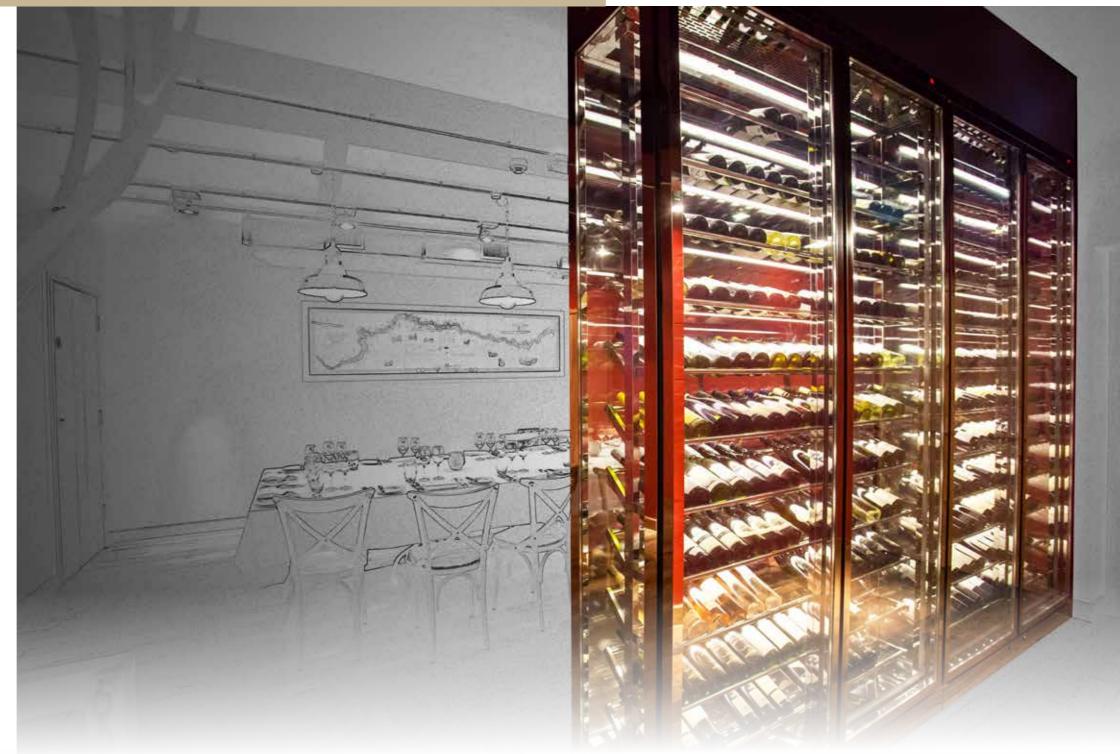

## Wine Display Tower

A sophisticated and stylish wine display tower enhances the ambiance of fine dinning area and makes the dining experience perfect.

## Wine Display Tower

(Ambient temperature requested : 25°C)

| Model        | External Dim. (mm) |
|--------------|--------------------|
| WT-HD-750    | 750X500X2700H      |
| WT-HD-750-I  | 750X700X2700H      |
| WT-HD-1500   | 1500X500X2700H     |
| WT-HD-1500-l | 1500X700X2700H     |