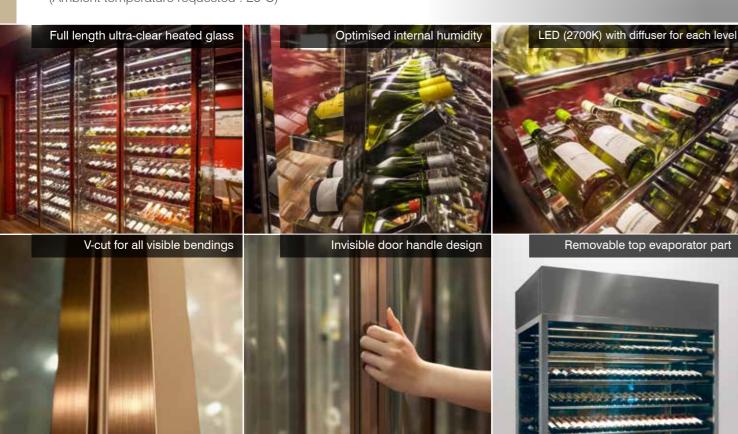

## Wine Display Tower

A sophisticated and stylish wine display tower enhances the ambiance of fine dinning area and makes the dining experience perfect.



## WT-HD-1500-I

| 1 Model     | WT (Wine Display Tower)                        |
|-------------|------------------------------------------------|
| 2 Door type | HD (Hinged door)                               |
| 3 Width     | 750 (750mm), 1500 (1500mm)                     |
| 4 Depth     | I (700mm depth with two-sided wine displaying) |



## Wine Display Tower

(Ambient temperature requested : 25°C)





| Model        | External Dim. (mm) |
|--------------|--------------------|
| WT-HD-750    | 750X500X2700H      |
| WT-HD-750-I  | 750X700X2700H      |
| WT-HD-1500   | 1500X500X2700H     |
| WT-HD-1500-l | 1500X700X2700H     |

Temperature
Range (°C)

Red Wine
+12
+16

White Wine
+9
+12

Champagne
+5
+9

Above confirgurations for selection

\* Custom-made size is available







Display wine in spectacular way

## Wine Display Reference