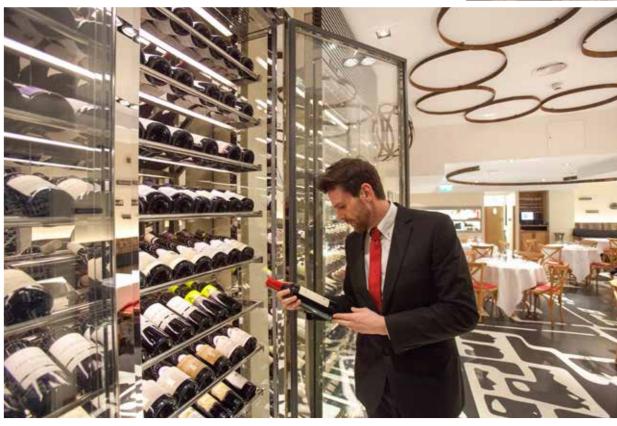

|
|-------------|------------------------------------------------|
| 2 Door type | HD (Hinged door)                               |
| 3 Width     | 750 (750mm), 1500 (1500mm)                     |
| 4 Depth     | I (700mm depth with two-sided wine displaying) |



## Wine Display Tower

(Ambient temperature requested : 25°C)





| Model        | External Dim. (mm) |
|--------------|--------------------|
| WT-HD-750    | 750X500X2700H      |
| WT-HD-750-I  | 750X700X2700H      |
| WT-HD-1500   | 1500X500X2700H     |
| WT-HD-1500-l | 1500X700X2700H     |

Temperature
Range (°C)

Red Wine
+12
+16

White Wine
+9
+12

Champagne
+5
+9

Above confirgurations for selection

\* Custom-made size is available







Display wine in spectacular way

## Wine Display Reference