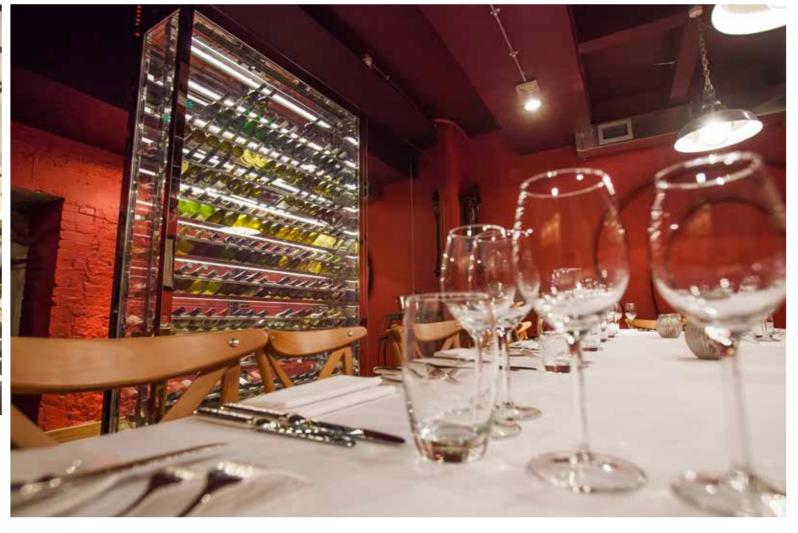

## Wine Display Tower

A sophisticated and stylish wine display tower enhances the ambiance of fine dinning area and makes the dining experience perfect.

## Wine Display Tower

(Ambient temperature requested : 25°C)

| Model        | External Dim. (mm) |
|--------------|--------------------|
| WT-HD-750    | 750X500X2700H      |
| WT-HD-750-I  | 750X700X2700H      |
| WT-HD-1500   | 1500X500X2700H     |
| WT-HD-1500-l | 1500X700X2700H     |

Temperature
Range (°C)

Red Wine
+12
+16

White Wine
+9
+12

Champagne
+5
+9

Above confirgurations for selection

\* Custom-made size is available

Display wine in spectacular way