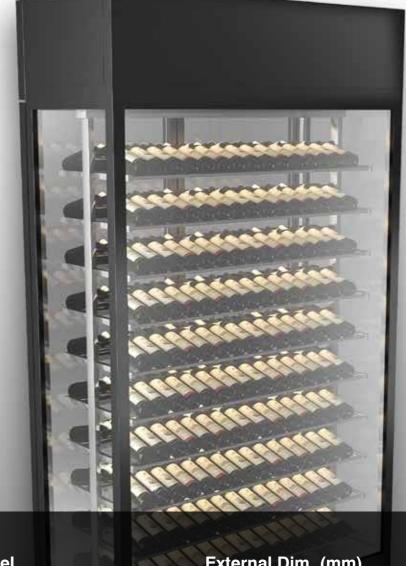

## Wine Display Tower

A sophisticated and stylish wine display tower enhances the ambiance of fine dinning area and makes the dining experience perfect.

## WT-HD-1500-I

| 1 Model     | WT (Wine Display Tower)                        |
|-------------|------------------------------------------------|
| 2 Door type | HD (Hinged door)                               |
| 3 Width     | 750 (750mm), 1500 (1500mm)                     |
| 4 Depth     | I (700mm depth with two-sided wine displaying) |

## Wine Display Tower

(Ambient temperature requested : 25°C)

| Model        | External Dim. (mm) |
|--------------|--------------------|
| WT-HD-750    | 750X500X2700H      |
| WT-HD-750-I  | 750X700X2700H      |
| WT-HD-1500   | 1500X500X2700H     |
| WT-HD-1500-l | 1500X700X2700H     |

Temperature
Range (°C)

Red Wine
+12
+16

White Wine
+9
+12

Champagne
+5
+9

Above confirgurations for selection

\* Custom-made size is available

Display wine in spectacular way