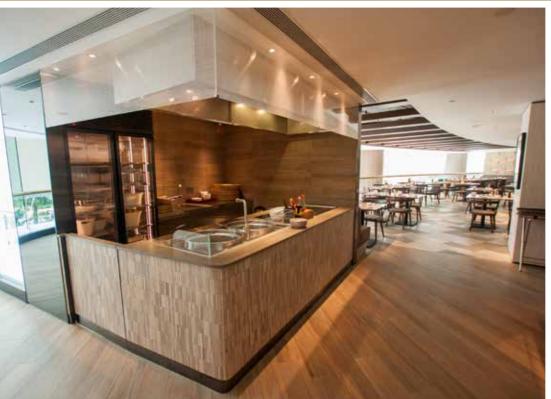

## **Upright Display** Showcase

Fresh and quality ingredients are not limited to storage in back kitchen. Showing to public is another choice now!





Fitted with optional stainless steel baskets with removable slanted shelves

THERESE.

## FOH-UP-1T

Model FOH-UP (Front-of-House Upright Display Refrigeration)

2 Configuration 1T (1 door and 750Wmm) 2T (2 doors and 1500Wmm)

## **Upright Display Showcase**

(Ambient temperature requested: 25°C)





Temperature Range (°C)

+1+4

\* Custom-made size is available







Perfect combination of functionality and display purpose

## Upright Display Reference