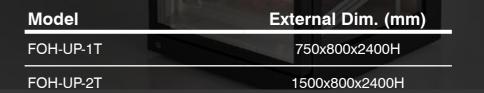

## FOH-UP-1T

Model FOH-UP (Front-of-House Upright Display Refrigeration)

2 Configuration 1T (1 door and 750Wmm) 2T (2 doors and 1500Wmm)