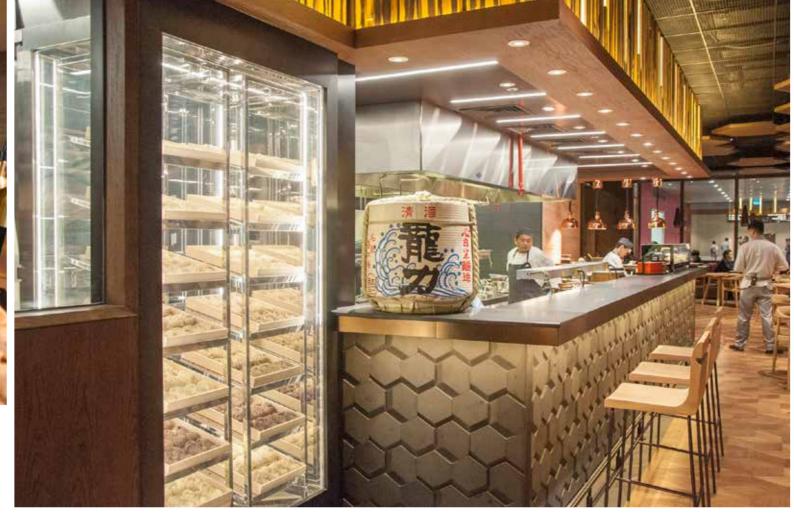

## **Upright Display** Showcase

Fresh and quality ingredients are not limited to storage in back kitchen. Showing to public is another choice now!





Fitted with optional stainless steel baskets with removable slanted shelves

THERESE.

## FOH-UP-1T

Model FOH-UP (Front-of-House Upright Display Refrigeration)

2 Configuration 1T (1 door and 750Wmm) 2T (2 doors and 1500Wmm)

## **Upright Display Showcase**

(Ambient temperature requested: 25°C)





Temperature Range (°C)

+1+4

\* Custom-made size is available







Perfect combination of functionality and display purpose

## Upright Display Reference