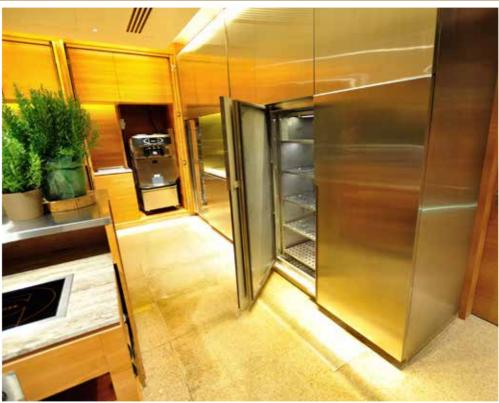

## **Upright Display** Showcase

Fresh and quality ingredients are not limited to storage in back kitchen. Showing to public is another choice now!

Fitted with optional stainless steel baskets with removable slanted shelves

## FOH-UP-1T

Model FOH-UP (Front-of-House Upright Display Refrigeration)

2 Configuration 1T (1 door and 750Wmm) 2T (2 doors and 1500Wmm)

## **Upright Display Showcase**

(Ambient temperature requested: 25°C)

Temperature Range (°C)

+1+4

\* Custom-made size is available

Perfect combination of functionality and display purpose