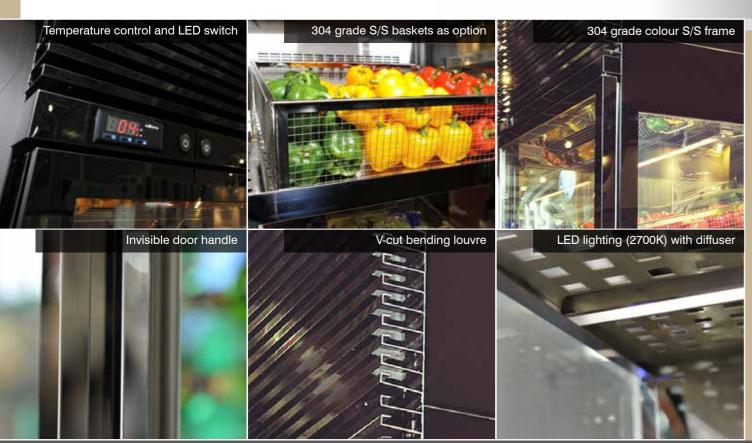

## **Upright Display** Showcase

Fresh and quality ingredients are not limited to storage in back kitchen. Showing to public is another choice now!

Fitted with optional stainless steel baskets with removable slanted shelves