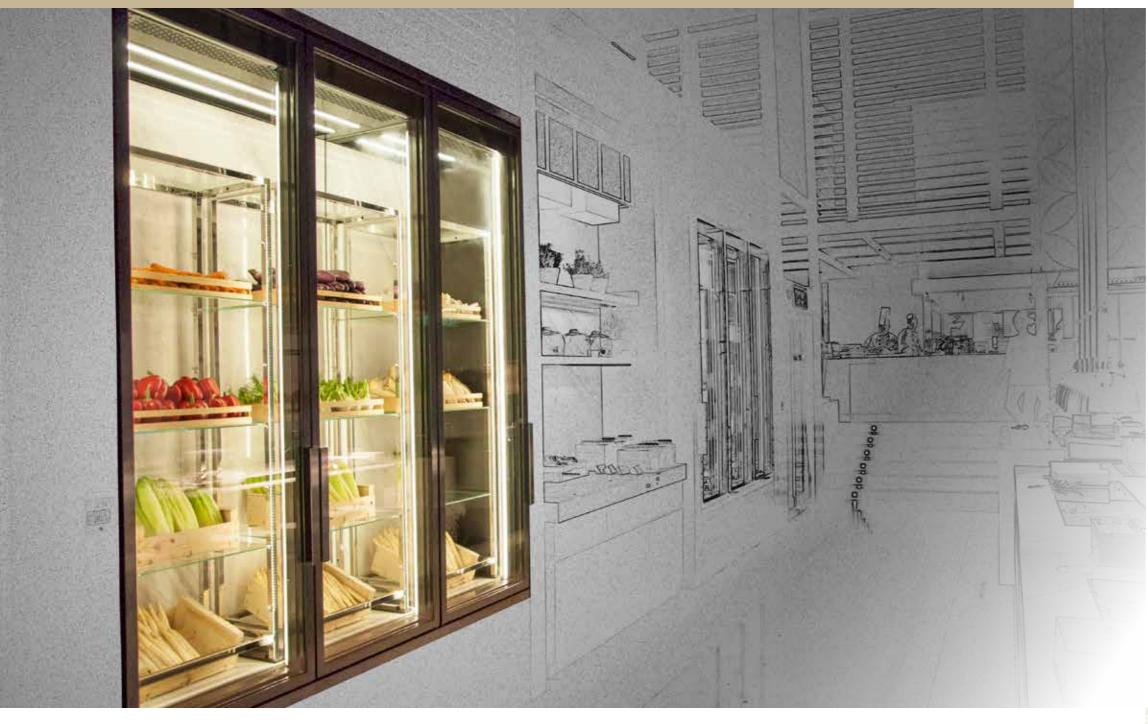

## **Upright Display** Showcase

Fresh and quality ingredients are not limited to storage in back kitchen. Showing to public is another choice now!

Fitted with optional stainless steel baskets with removable slanted shelves

## **Upright Display Showcase**

(Ambient temperature requested: 25°C)

Temperature Range (°C)

+1+4

\* Custom-made size is available

Perfect combination of functionality and display purpose