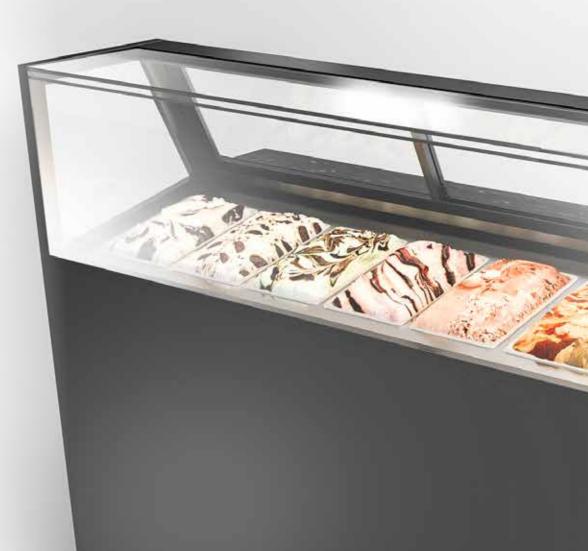

## Ice Cream Display Showcase

Quality ingredients plus professional craftmanship to make the delicious ice cream, contemporary design plus reliable cooling performance to display the irresistible ice cream.

\* Custom-made size is available

Glass Case Height Rectangular : 380 mm Curved : 750 mm