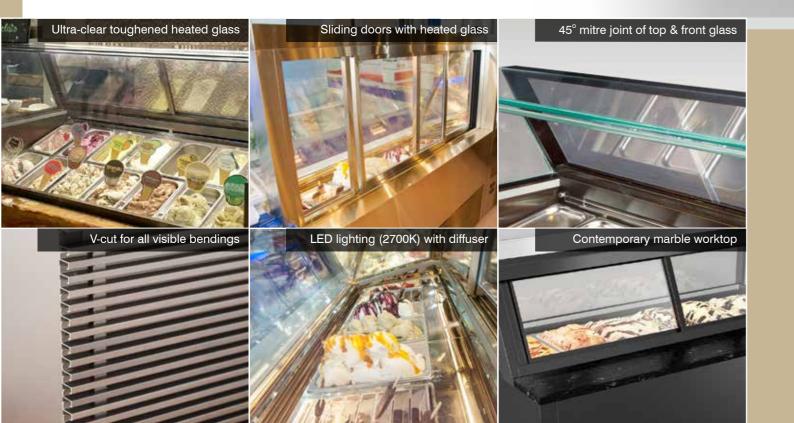

## IC-U-1200-HG

| 1 Model                            | IC (Ice Cream Display Refrigeration)                                                        |
|------------------------------------|---------------------------------------------------------------------------------------------|
| 2 Condensing unit<br>& louvre type | U (Self-contained with V-cut bending louvre)<br>B (Self-contained with stand)<br>R (Remote) |
| 3 Width                            | 900 (900mm), 1200 (1200mm)                                                                  |
| 4 Configuration                    | HG (Double layer ultra-clear toughened heated glass)<br>C (Curved front glass)              |

\* Custom-made size is available

Glass Case Height Rectangular : 380 mm Curved : 750 mm